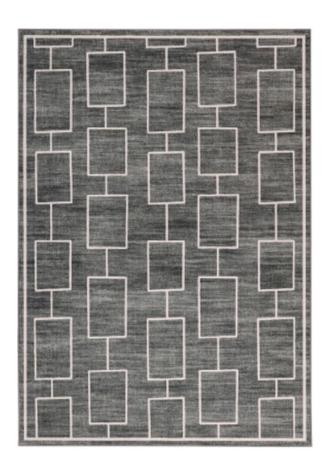

## Elderland Washable Medium Rug

SKU - R407402 | Status - New

**General Dimensions: Metric** 60" W x 84" D x 0.12" H

Weight : 7.28 lbs. | Cube : 1.22 ft

Style: Contemporary

**Showroom:** Signature Design

**Division:** Signature Accessory

**Color:** Black/Gray

**Rug Size** 

Out of Stock (ADVANCE NC)