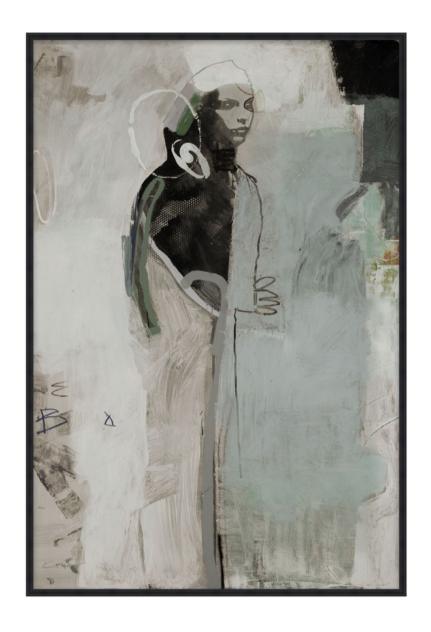

## Aakasha 1

D2779S55572-4740

Aakasha 1 is a remarkable work on canvas displaying a striking interplay between figurative and representative styles. In the center of the composition, the viewer's gaze is immediately drawn toward a clearly defined face before trailing down toward increasingly abstracted features, scribbled writings, and geometric forms. Careful brushstrokes convey a masterful separation of subject and background that is at once distinct and blurred. A muted color palette of powder ash and grey chateau quietly convey this piece's subtle nuance. A beautiful addition to ART by TA.