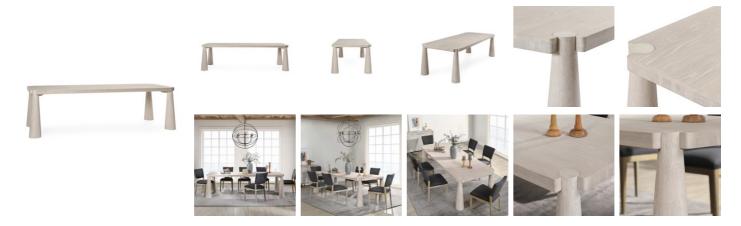

## Atrop Oak Wood 102" Dining Table

## PRODUCT DETAILS

Specifications
SKU: 51031682
Collection: Atrop
Materials: Oak Wood
Dimensions: 102W x42D x30H

Colors: Milk White Product Weight: 220 Product Cubic Feet: 22.15

## Features

Crafted from solid oak, this wood is very durable by nature with a beautiful grain and texture.

Natural wood variations in color and texture are preserved to highlight unique qualities, lending depth and character to your interiors.

Indoor use only.

Use coasters, placemats, or felt to protect the surface and give this piece lasting style.

Seats up to 10.