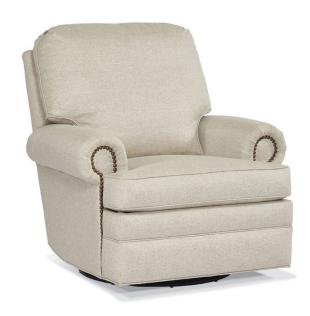

## 7151PRK\_7171PRK\_7172PRK

71 Alexander Series Glider Power Recliner *T-Cushion* 

W39 D37 H41 in. Seat Depth: 20 in. Arm Height: 25 in. Wall Clearance: 12 in. Standard Release: Power

#2N Nail Trim Standard on Roll Arm

## **Options Shown**

R = Rolled Arm

**K** = Knife Edge Back

## As Shown

Fabric: Felton Oatmeal