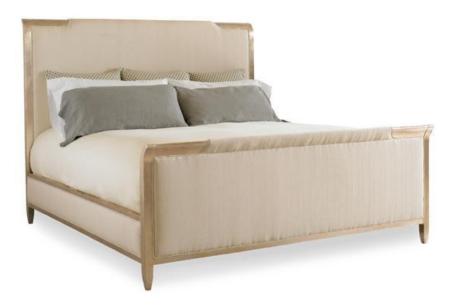

## NITE IN SHINING ARMOR - KING

con-kinbed-008

**COLLECTION:** CARACOLE CLASSIC

## DIMENSIONS: 80.75W x 92D x 66.5H

\*AVAILABLE IN CARACOLE COUTURE CUSTOM UPHOLSTERY PROGRAM\* An elegant wood frame in an aged leaf finish reminiscent of old silver and inspired by a Parisian antique. The fabric insets feature a small ribbed weave of off-white and light oyster coloration.

**CONSTRUCTION:** Footboard height: 31". | Floor to bottom of side rail: 5.75". | Floor to top of side rail: 15.5". | Mattress opening: 78"W x 82"L.

FINISH:

Fabric: 3051-34CC