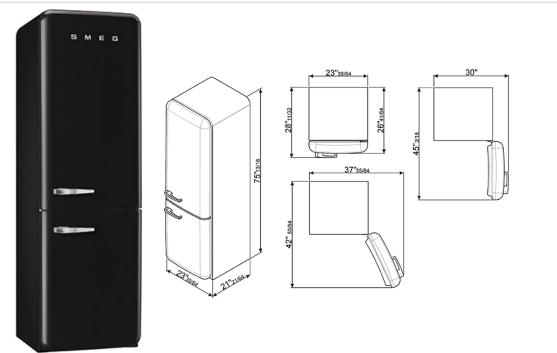

## FAB32UBLRN

50'S Retro Style refrigerator with automatic freezer, Black, Right hand hinge **EAN13: 8017709219260** 

• 2 adjustable thermostats • Freezing capacity: 10kg/24h • Thaw time: 18h • **REFRIGERATOR**: • Fresh food capacity: 229 liters net capacity • Fresh food capacity: 231 liters gross capacity • Automatic defrost • 3 adjustable glass shelves • 1 fruit and vegetable container • 1 covered storage box • 1 chrome wine rack • **FREEZER** \*\*\*\*: • 3 adjustable shelves • 1 bottle rack • Frost-free • Frozen food capacity: 2.65 cu. ft. net capacity • Frozen food capacity: 3.43 cu. ft. gross capacity • 2 drawers • 1 fast-freezing drawer • Fast-freezing bottom • Ice cube tray • A gap of 175mm must be left on the hinged side of the product to allow the door to open. • Climatic class: SN,N,ST,T • Voltage: 120V • Current: 10Amps • Frequency: 60Hz • Noise level: 41dB(A) RE 1 pW • **DIMENSIONS**: • Dimensions (h x w x d) 1926 x 600 x 677mm • 75"13/16 x 23"39/64 x 26"41/64 inches • Gross weight: 191 lbs • Net weight: 222 lbs • When positioning these appliances adjacent to a kitchen unit, a gap of 6 7/8" must be left on the hinged side of the product to allow the door to open. When positioning next to a wall, it is recommended to leave a larger gap of 12 1/2".