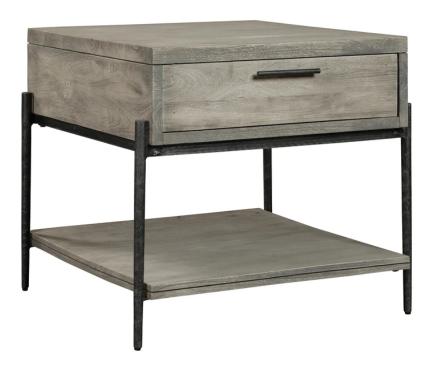

Simplicity is key with this premium gray end table. Featuring one single drawer and crafted with mango solids, this table is the perfect accent piece for almost any room.

**Durable Build**: Hekman designed this gray end table and drawer to last. With forged iron legs and frame, you can count on this end table to hold up to daily life. While the build is strong, the design is still detailedly beautiful.

**Purposeful Function**: Practical design meets a beautiful function with this end table. The Hekman gray table features a single drawer with wood slides and a hand-forged round iron bar pull. A solid mango lower shelf acts as the perfect place to rest magazines, remotes, and other small items.

**Bedford Park**: The stunning color of this piece is due to its unique gray finish. This involves a custom process of sandblasting on mango to bring out the unique grain patterns of the wood. Layers of black, white, and gray stains are applied and topped with a 5 sheen lacquer.