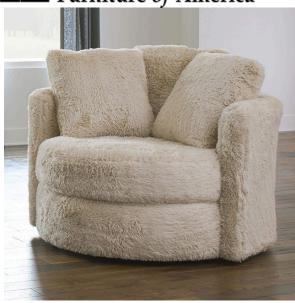

## **COCHRANE**

CHAIR | SM5120-CH

## **DETAILS:**

Upholstered in a fuzzy faux fur fabric, this accent chair exudes an aura of warmth and welcome. Chic and brimming in softness, the texture complements the rounded silhouette of the piece perfectly. Lounge on the wide firm seat cushions as you lean back on the soft oversized back pillows. The whole chair rests on a swivel mechanism that will let you spin around to your heart's delight!

Contemporary Cream/Beige
Chenille, Solid Wood Loose Pillow Back
Track Arms Accent Pillows Included

about:blank 1/1