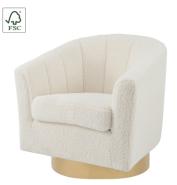

## 1900192-560 Natasha Faux Shearling Fabric w/ Gold Metal Swivel Accent Arm Chair, Shearling Beige \*NEW\*

Color Leg Color Availability : Shearling Beige Gold 20

Product Information:

| Product Dimensions: | 31.00"w * 30.50"d * 30.50"h<br>Base Diameter : 25.5 |
|---------------------|-----------------------------------------------------|
| Seat Height:        | 19"h                                                |
| Seat Dimensions:    | 20 x 22                                             |
| Product Weight:     | 51.00                                               |
| Box Dimensions:     | 31.50"w * 31.00"d * 31.50"h                         |
| Box Weight:         | 51.00                                               |
| Volume:             | 15.94                                               |
| Set:                | Sold in quantities of 1                             |
| Load ability:       | 145                                                 |
| Fabric Content:     | 50% Polyester, 50% Linen                            |
| Assembling:         | Fully Assembled;                                    |
| Made in:            | China                                               |
| Material:           | Fabric, Plywood, Painted Steel                      |
| Packaging:          | IP - Small Parcel                                   |
| Special Remarks:    |                                                     |