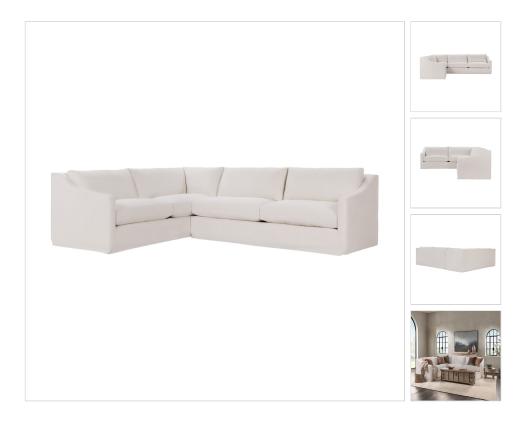

## KIPTON UPHOLSTERED SECTIONAL DAWN

The Kipton Slipcover Sectional offers a harmonious blend of casual sophistication and ultimate comfort. Designed with a relaxed silhouette, its slipcover provides effortless style and practicality, allowing for easy cleaning and versatility. Featuring generously feather-and-down-filled cushions for luxurious comfort, the Kipton is perfect for lounging, entertaining, or cozy family evenings. Tailored yet inviting, this sectional makes a timeless addition to any living space. **DETAILS** 

Materials: 100% Polyester

Individual Product Dimensions: 96.00W x 122.00D x 34.00H