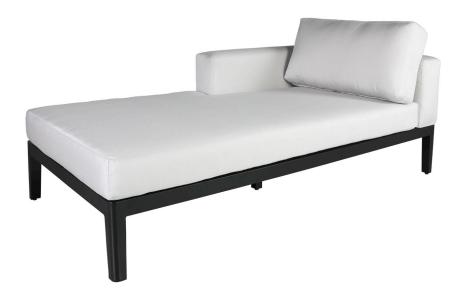

## **C**ABANA**C**OAST

Product No: 70175-BK Name: Ibiza II Left Chaise Lounge

Collection: Ibiza II Material: Sunbrella® RAIN Fabric Weight: 102 lbs

**Dimensions:** 37"W x 74"D x 33"H **AH:** 25" | **SW:** 30" | **SDW:** 56" | **SHW:** 17" | **SD:** 64" | **SH:** 11"

**Detail:** Standing on the shoulders of our chart-topping Ibiza outdoor upholstered collection comes our NEW for 2024 Ibiza II collection. Crafted in durable Sunbrella® RAIN fabric and boasting wide arms with generous seating room, the Ibiza II outdoor upholstered collection is completely versatile and customizable. Pick your choice of outdoor performance fabric for easy coordination with your property colour scheme or brand standard program, or mix and match to create a curated, unique conversation set that reflects you!