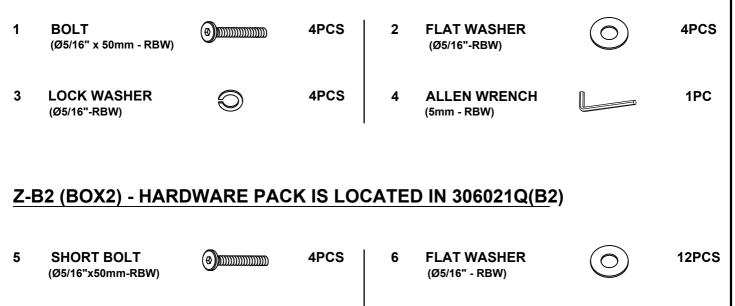

#### Z-B1 (BOX1) - HARDWARE PACK IS LOCATED IN 306021Q(B1)

8

10

12

**ALLEN WRENCH** 

(5mm - RBW)

HEX NUT

(Ø5/16" - RBW)

PAN HEAD SCREW

(M4 x 35mm - RBW)

**12PCS** 

7 LOCK WASHER (Ø5/16" - RBW)

9 LONG BOLT (Ø5/16" x 100mm - RBW)

11 WRENCH (12mm - RBW) 1PC

## PDDD 8PCS

0

1PC

8PCS