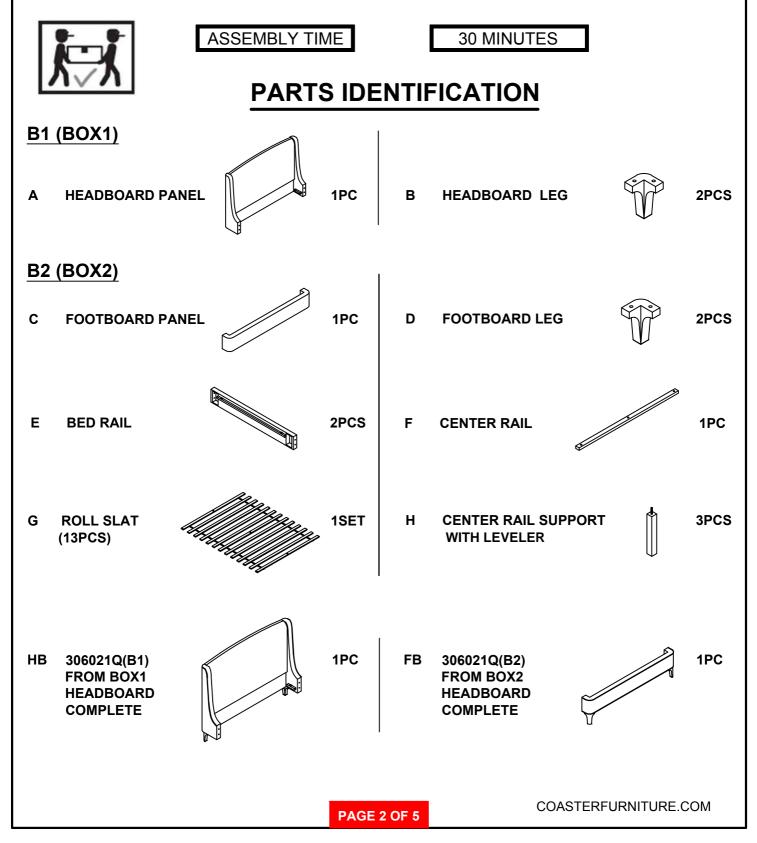

# ASSEMBLY INSTRUCTIONS COASTER FINE FURNITURE



Fine Furniture for every stage of life

# 306021Q(B1&B2) Queen Bed

**REVISION 0 : 05/22/2023** 

COASTERFURNITURE.COM

PAGE 1 OF 5

### ITEM: 306021Q(B1&B2) ASSEMBLY INSTRUCTIONS



#### **ASSEMBLY TIPS:**

- 1. Remove hardware from box and sort by size.
- 2. Please check to see that all hardware and parts are present prior to start of assembly.
- 3. Please follow attached instructions in the same sequence as numbered to assure fast & easy assembly.



### WARNING! 1. Don't attemp

1. Don't attempt to repair or modify parts that are broken or defective. Please contact the store immediately.

2. This product is for home use only and not intended for commercial establishments.



### ITEM: 306021Q(B1&B2) ASSEMBLY INSTRUCTIONS



#### **ASSEMBLY TIPS:**

- 1. Remove hardware from box and sort by size.
- 2. Please check to see that all hardware and parts are present prior to start of assembly.
- 3. Please follow attached instructions in the same sequence as numbered to assure fast & easy assembly.



#### WARNING! 1. Don't attemp

1. Don't attempt to repair or modify parts that are broken or defective. Please contact the store immediately.

2. This product is for home use only and not intended for commercial establishments.



| ASSEMBLY | TIME |
|----------|------|
|----------|------|

30 MINUTES

### HARDWARE IDENTIFICATION

#### Z-B1 (BOX1) - HARDWARE PACK IS LOCATED IN 306021Q(B1)



8

10

12

**ALLEN WRENCH** 

(5mm - RBW)

HEX NUT

(Ø5/16" - RBW)

PAN HEAD S