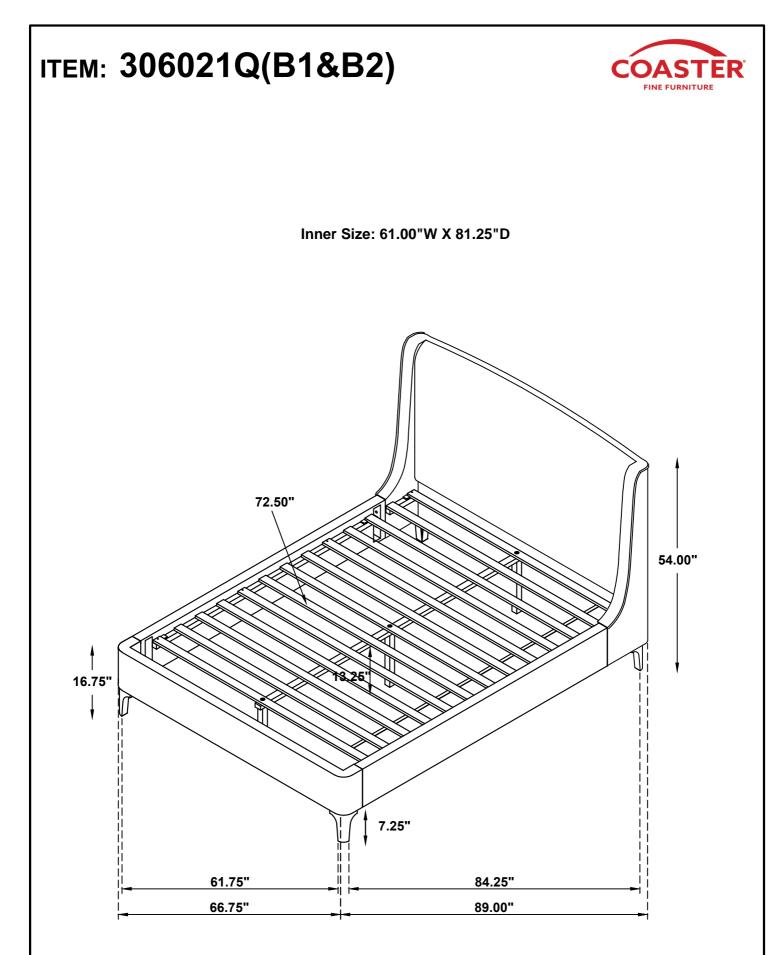

ast & easy assembly.



#### WARNING! 1. Don't attemp

1. Don't attempt to repair or modify parts that are broken or defective. Please contact the store immediately.

2. This product is for home use only and not intended for commercial establishments.



| ASSEMBLY | TIME |
|----------|------|
|----------|------|

30 MINUTES

### HARDWARE IDENTIFICATION

#### Z-B1 (BOX1) - HARDWARE PACK IS LOCATED IN 306021Q(B1)



8

10

12

**ALLEN WRENCH** 

(5mm - RBW)

HEX NUT

(Ø5/16" - RBW)

PAN HEAD SCREW

(M4 x 35mm - RBW)

**12PCS** 

7 LOCK WASHER (Ø5/16" - RBW)

9 LONG BOLT (Ø5/16" x 100mm - RBW)

11 WRENCH (12mm - RBW) 1PC

## PDDD 8PCS

0

1PC

8PCS

#### NOTE:

Phillips head screw driver is required in the assembly process; however, manufacturer does not provide this item.

PAGE 3 OF 5









COASTERFURNITURE.COM