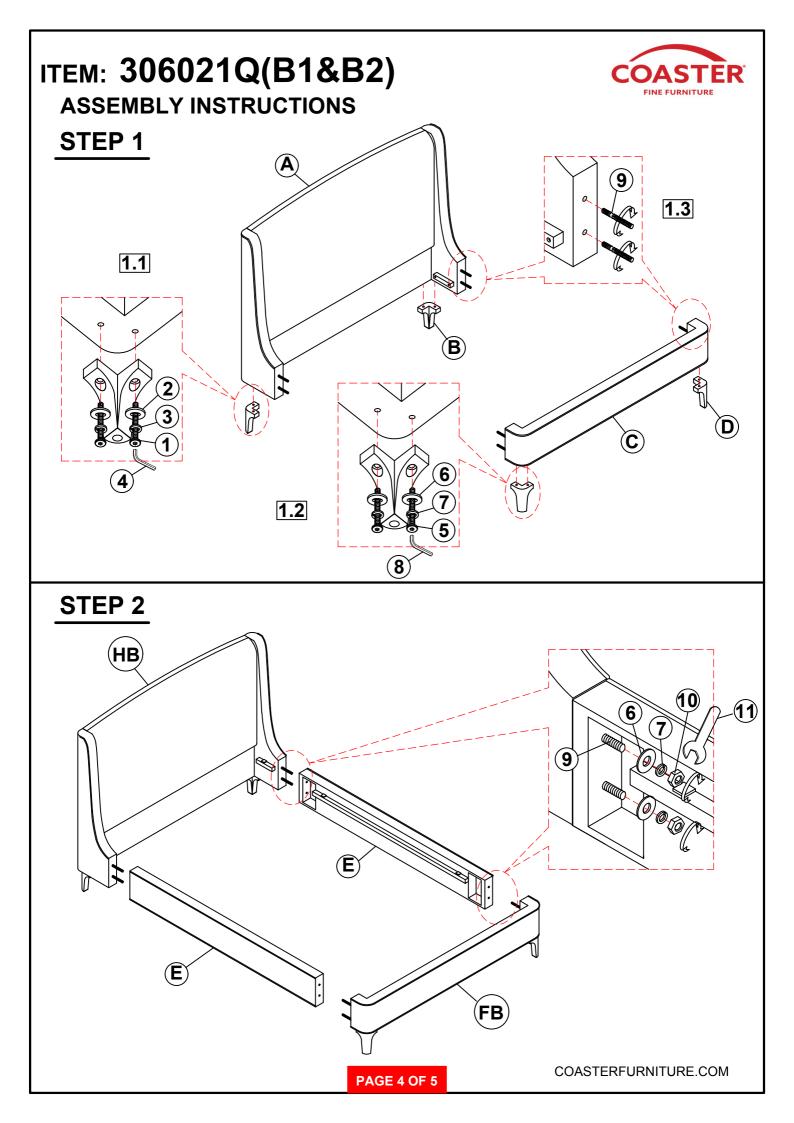

re fast & easy assembly.



#### WARNING! 1. Don't attemp

1. Don't attempt to repair or modify parts that are broken or defective. Please contact the store immediately.

2. This product is for home use only and not intended for commercial establishments.



| ASSEMBLY | TIME |
|----------|------|
|----------|------|

30 MINUTES

### HARDWARE IDENTIFICATION

#### Z-B1 (BOX1) - HARDWARE PACK IS LOCATED IN 306021Q(B1)



8

10

12

**ALLEN WRENCH** 

(5mm - RBW)

HEX NUT

(Ø5/16" - RBW)

PAN HEAD SCREW

(M4 x 35mm - RBW)

**12PCS** 

7 LOCK WASHER (Ø5/16" - RBW)

9 LONG BOLT (Ø5/16" x 100mm - RBW)

11 WRENCH (12mm - RBW) 1PC

## PDDD 8PCS

0

1PC

8PCS

#### NOTE:

Phillips head screw driver is required in the assembly process; however, manufacturer does not provide this item.

PAGE 3 OF 5









COASTERFURNITURE.COM