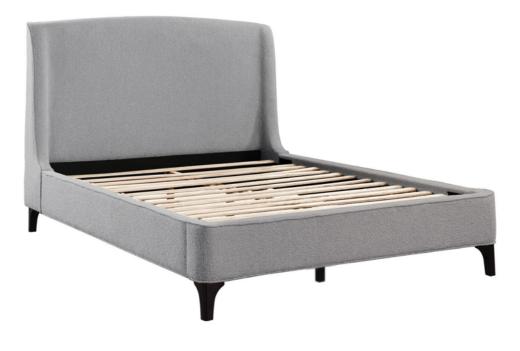

# ASSEMBLY INSTRUCTIONS COASTER FINE FURNITURE

Fine Furniture for every stage of life

# 306021Q(B1&B2) Queen Bed

**REVISION 0 : 05/22/2023** 

COASTERFURNITURE.COM

PAGE 1 OF 5

### ITEM: 306021Q(B1&B2) ASSEMBLY INSTRUCTIONS