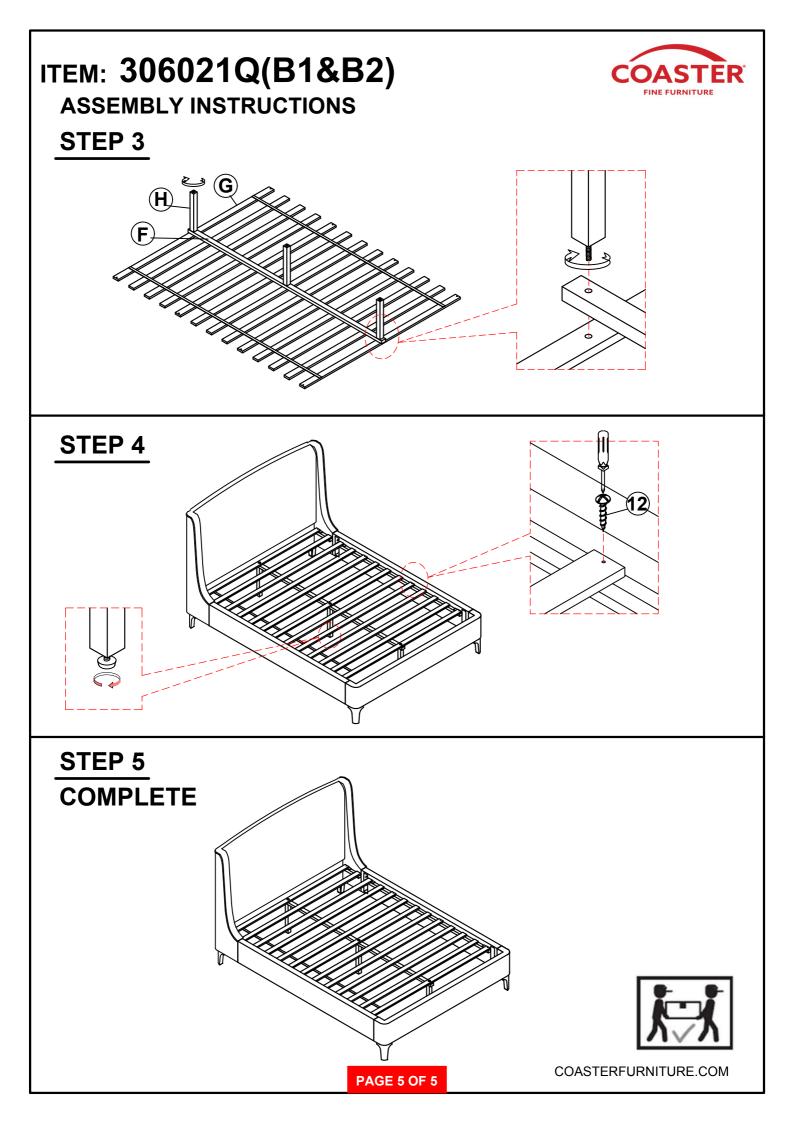

fast & easy assembly.



#### WARNING! 1. Don't attemp

1. Don't attempt to repair or modify parts that are broken or defective. Please contact the store immediately.

2. This product is for home use only and not intended for commercial establishments.



| ASSEMBLY | TIME |
|----------|------|
|----------|------|

30 MINUTES

### HARDWARE IDENTIFICATION

#### Z-B1 (BOX1) - HARDWARE PACK IS LOCATED IN 306021Q(B1)



8

10

12

**ALLEN WRENCH** 

(5mm - RBW)

HEX NUT

(Ø5/16" - RBW)

PAN HEAD SCREW

(M4 x 35mm - RBW)

**12PCS** 

7 LOCK WASHER (Ø5/16" - RBW)

9 LONG BOLT (Ø5/16" x 100mm - RBW)

11 WRENCH (12mm - RBW) 1PC

## PDDD 8PCS

0

1PC

8PCS

#### NOTE:

Phillips head screw driver is required in the assembly process; however, manufacturer does not provide this item.

PAGE 3 OF 5









COASTERFURNITURE.COM