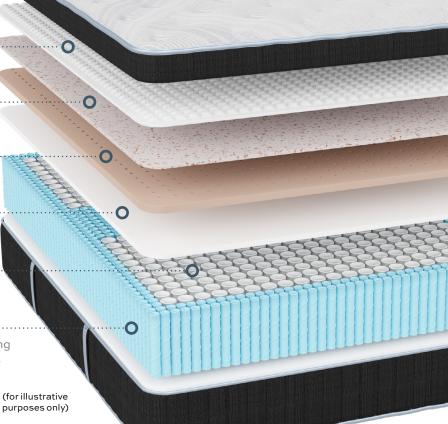

# Everest PLUSH EURO TOP

Better Sleep by Design.

# E-Cool Cover w/ Thermal Comfort Technology .....

Chilling molecules absorb heat to decrease temperature fluctuations, creating a cool and comfortable sleep experience.

#### 3° Cooling Coils

Tiny supportive springs allow heat and humidity to naturally escape the mattress for cool and comfortable sleep.

### Copper-Infused Memory Foam .....

Copper ion technology offers circulatory, anti-inflammatory and antioxidant properties.

#### 100% Natural Copper Talalay Latex .....

Elevated pressure relief and contouring comfort infused with the benefits of copper.

#### High-Density Foams .....

Experience lasting comfort and plushness with our high-density foam layers.

# 8" E5Z Fabric-Wrapped Spring System ······

This premium zoned support system responds to each movement providing the ultimate in comfort and support.

## Englander Edge® Technology .....

Our unique steel coil perimeter system eliminates that roll-off feeling and provides a consistent sleep service across the entire mattress.

Medium