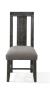

## **Meadow Chair**

Meadow Chair

Inspired by the bold, industrial character of an early 20th century work table, the Meadow

## **Product Description**

Inspired by the bold, industrial character of an early 20th century work table, the Meadow collection is rugged durability and contemporary styling defined. Crafted from solid Acacia, its sleek lines showcase naturally occurring knot, grain and color variations inherent to the timber. Rustic wire brushing results in a perfect balance between modern and rustic.

- Web-suspended chair seat allows for hours of dining comfort.
- Stretcher provides added stability.
- Available in Brick Brown or Graphite.