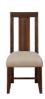

## **Meadow Chair**

Meadow Chair

Inspired by the bold, industrial character of an early 20th century work table, the Meadow

## **Product Description**

Inspired by the bold, industrial character of an early 20th century work table, the Meadow collection is rugged durability and contemporary styling defined. Crafted from solid Acacia, its sleek lines showcase naturally occurring knot, grain and color variations inherent to the timber. Rustic wire brushing results in a perfect balance between modern and rustic.

- Web-suspended chair seat allows for hours of dining comfort.
- Stretcher provides added stability.
- Available in Brick Brown or Graphite.