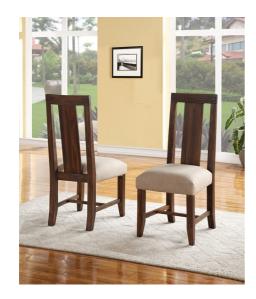

## **Meadow Chair**

Meadow Chair

Inspired by the bold, industrial character of an early 20th century work table, the Meadow

## **Product Description**

Inspired by the bold, industrial character of an early 20th century work table, the Meadow collection is rugged durability and contemporary styling defined. Crafted from solid Acacia, its sleek lines showcase naturally occurring knot, grain and color variations inherent to the timber. Rustic wire brushing results in a perfect balance between modern and rustic.

- Web-suspended chair seat allows for hours of dining comfort.
- Stretcher provides added stability.
- Available in Brick Brown or Graphite.