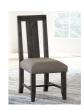

## **Meadow Chair**

Meadow Chair

Inspired by the bold, industrial character of an early 20th century work table, the Meadow

## **Product Description**

Inspired by the bold, industrial character of an early 20th century work table, the Meadow collection is rugged durability and contemporary styling defined. Crafted from solid Acacia, its sleek lines showcase naturally occurring knot, grain and color variations inherent to the timber. Rustic wire brushing results in a perfect balance between modern and rustic.

- Web-suspended chair seat allows for hours of dining comfort.
- Stretcher provides added stability.
- Available in Brick Brown or Graphite.