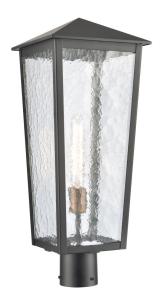

## MARQUIS 22.5" HIGH 1-LIGHT OUTDOOR POST LIGHT

SKU - 89475/1

## Description

The Marquis collection of outdoor lighting includes sconces, hanging lights and post lights. The streamlined tapered lantern shape features an aluminum cage, Flemish glass textured panes and simple parallel lines for a classic look.