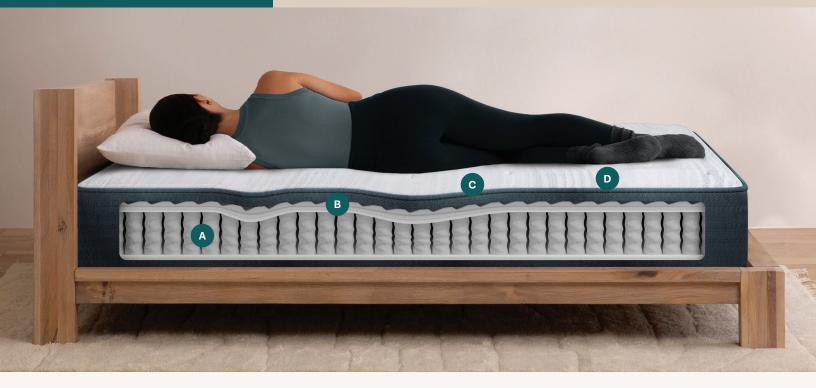

# Consistent Support and Advanced Motion Isolation

#### Precision Support System<sup>™</sup>

Consistent, head-to-toe support across the entire mattress and advanced motion isolation for undisturbed rest

### Temperature Management

A breathable, moisture-wicking fabric helps you sleep comfortably throughout the night

#### Advanced Pressure Relief

#### AirCool® Foam

Channeled design allows airflow throughout the mattress while contributing to breathability and additional pressure relief

## Lush Sleep Surface

Lush sleep surface made with up to 30 plastic bottles diverted from the ocean\*

**Limited Warranty** 