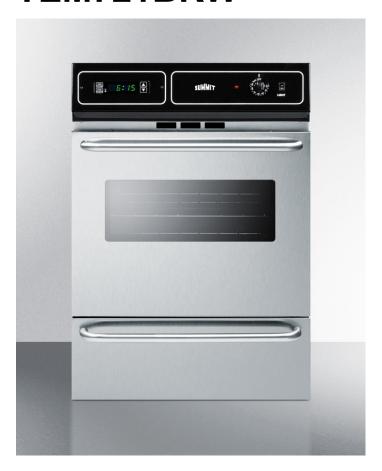

# TEM721BKW

34.5" x 24" x 24" (H x W x D)

Stainless steel 220V electric wall oven with digital clock/timer and oven window; for cutouts 22 3/8" wide by 34 1/8" high

### **Highlights:**

Made in the U.S.A.

34 1/8" H x 22 3/8" W x 23" D cutout dimensions fit many pre-existing kitchen spaces

Extend the height to 39" with optional trim kit in black (TKW700) or stainless steel (TKW700SS)

#### **Product Features:**

| 220V electric walloven         | Sized to fit 22 3/8" W x 34 1/8" H cutouts                                     |
|--------------------------------|--------------------------------------------------------------------------------|
| Stainless steel doors          | Professional style with lasting durability                                     |
| Professional towel bar handles | Curved handles in brushed stainless steel offer a modern look and easy grip    |
| Digital clock and timer        | Added convenience for easier cooking                                           |
| Oven window and light          | Keep track of your cooking with the convenient window with interior oven light |
| Broiler pan included           | Two-piece porcelain broiler tray with grease well                              |
| Storage compartment            | Drop-down porcelain drawer for storing pots and pans                           |
| Porcelain construction         | Interior oven is constructed from long-lasting porcelain that is easy to clean |