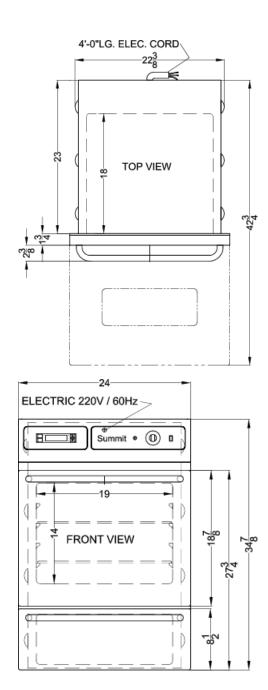

# TEM721BKW

34.5" x 24" x 24" (H x W x D)

Stainless steel 220V electric wall oven with digital clock/timer and oven window; for cutouts 22 3/8" wide by 34 1/8" high

### **Highlights:**

Made in the U.S.A.

34 1/8" H x 22 3/8" W x 23" D cutout dimensions fit many pre-existing kitchen spaces

Extend the height to 39" with optional trim kit in black (TKW700) or stainless steel (TKW700SS)

### **TEM721BKW Specifications:**

| Overview                                                                                                                                          |                                                                    |
|---------------------------------------------------------------------------------------------------------------------------------------------------|--------------------------------------------------------------------|
| Height of Cabinet                                                                                                                                 | 34.5" (88 cm)                                                      |
| Width                                                                                                                                             | 24.0" (61 cm)                                                      |
| Depth                                                                                                                                             | 24.0" (61 cm)                                                      |
| Depth with Handle                                                                                                                                 | 25.38" (64 cm)                                                     |
| Depth with door at 90°                                                                                                                            | 42.75" (109 cm)                                                    |
| Capacity                                                                                                                                          | 2.92 cu.ft. (83 L)                                                 |
| Door                                                                                                                                              | Stainless Steel                                                    |
| Cabinet                                                                                                                                           | -                                                                  |
| US Electrical Safety                                                                                                                              | UL                                                                 |
| Amps                                                                                                                                              | 40.0                                                               |
| Weight                                                                                                                                            | 170.0 lbs. (77 kg)                                                 |
| Shipping Weight                                                                                                                                   | 177.0 lbs. (80 kg)                                                 |
| Parts & Labor Warranty                                                                                                                            | 1 Year                                                             |
|                                                                                                                                                   |                                                                    |
| Electric Walloven                                                                                                                                 |                                                                    |
|                                                                                                                                                   | Dial                                                               |
| Electric Walloven                                                                                                                                 | Dial<br>Yes                                                        |
| Electric Walloven Controls                                                                                                                        |                                                                    |
| Electric Walloven  Controls  Oven Light                                                                                                           | Yes                                                                |
| Electric Walloven  Controls  Oven Light  Cooking Timer                                                                                            | Yes<br>Yes                                                         |
| Electric Walloven  Controls  Oven Light  Cooking Timer  Digital Clock                                                                             | Yes<br>Yes<br>Yes                                                  |
| Controls Oven Light Cooking Timer Digital Clock Cleaning Type                                                                                     | Yes<br>Yes<br>Yes<br>Manual                                        |
| Electric Walloven  Controls  Oven Light  Cooking Timer  Digital Clock  Cleaning Type  Oven Rack Qty                                               | Yes Yes Yes Manual                                                 |
| Electric Walloven  Controls  Oven Light  Cooking Timer  Digital Clock  Cleaning Type  Oven Rack Qty  Oven Window                                  | Yes Yes Yes Manual 2 Yes                                           |
| Electric Walloven  Controls  Oven Light  Cooking Timer  Digital Clock  Cleaning Type  Oven Rack Qty  Oven Window  Interior Height                 | Yes Yes Yes Manual 2 Yes 14.0" (36 cm)                             |
| Controls Oven Light Cooking Timer Digital Clock Cleaning Type Oven Rack Qty Oven Window Interior Height Interior Width                            | Yes Yes Yes Manual 2 Yes 14.0" (36 cm) 19.0" (48 cm)               |
| Electric Walloven  Controls  Oven Light  Cooking Timer  Digital Clock  Cleaning Type  Oven Rack Qty  Oven Window  Interior Height  Interior Depth | Yes Yes Yes Manual 2 Yes 14.0" (36 cm) 19.0" (48 cm) 18.0" (46 cm) |