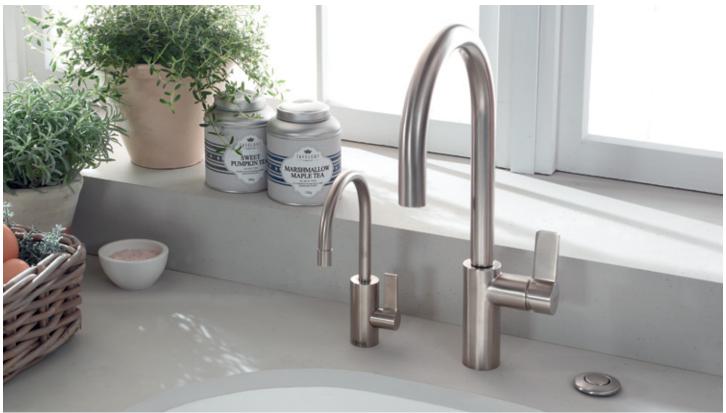

# FRANKE POINT-OF-USE FAUCETS

With filtration features discreetly tucked away to keep your sink area beautiful and keep your workspace open, Franke point-of-use faucets offer ample options that work for your specific needs. Whether you prefer the simplicity of a single-source faucet or the utility of a 3-in-1 faucet, there are many design-driven and functional Franke faucets that deliver filtered water exactly where you need it.

#### Filtration Faucets