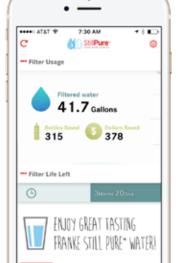

## STILLPURE APP

Displays running total of water filtered

Displays running

Re-order new filters

right from the app

total of water

bottles saved

Filter monitor - % of filter used

Displays running total of dollars saved

Filter monitor - days remaining