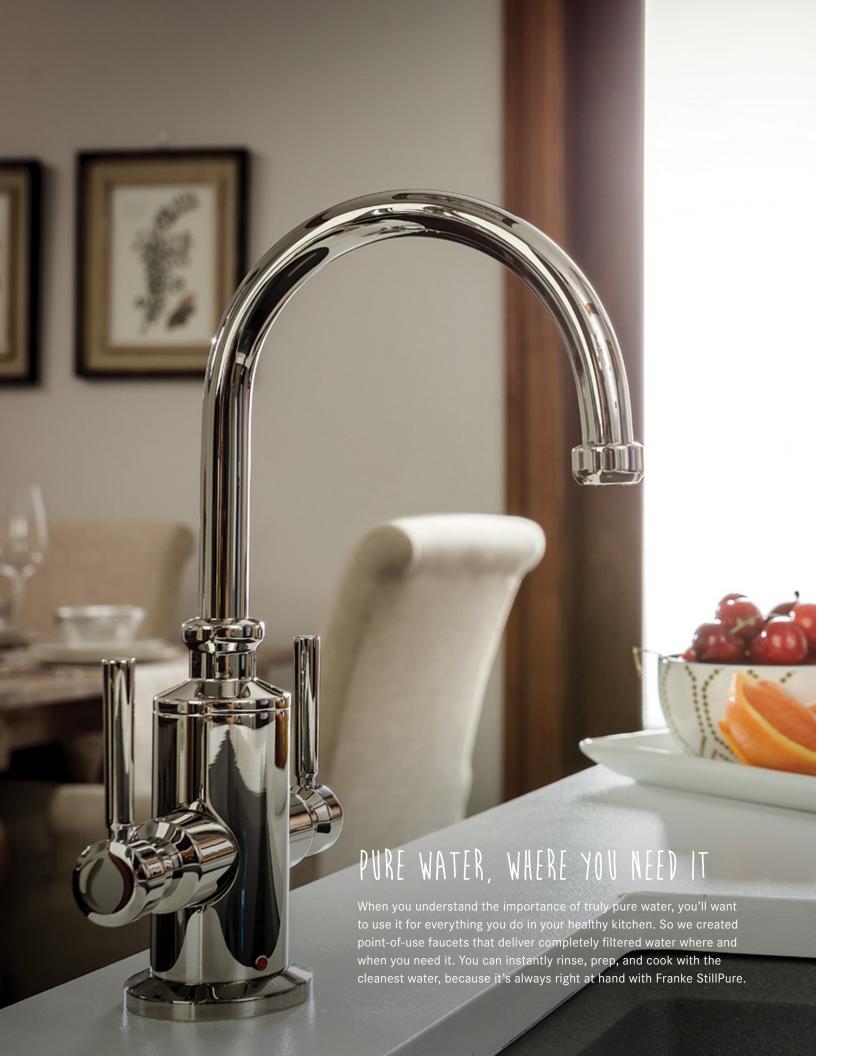

# FRANKE POINT-OF-USE FAUCETS

With filtration features discreetly tucked away to keep your sink area beautiful and keep your workspace open, Franke point-of-use faucets offer ample options that work for your specific needs. Whether you prefer the simplicity of a single-source faucet or the utility of a 3-in-1 faucet, there are many design-driven and functional Franke faucets that deliver filtered water exactly where you need it.