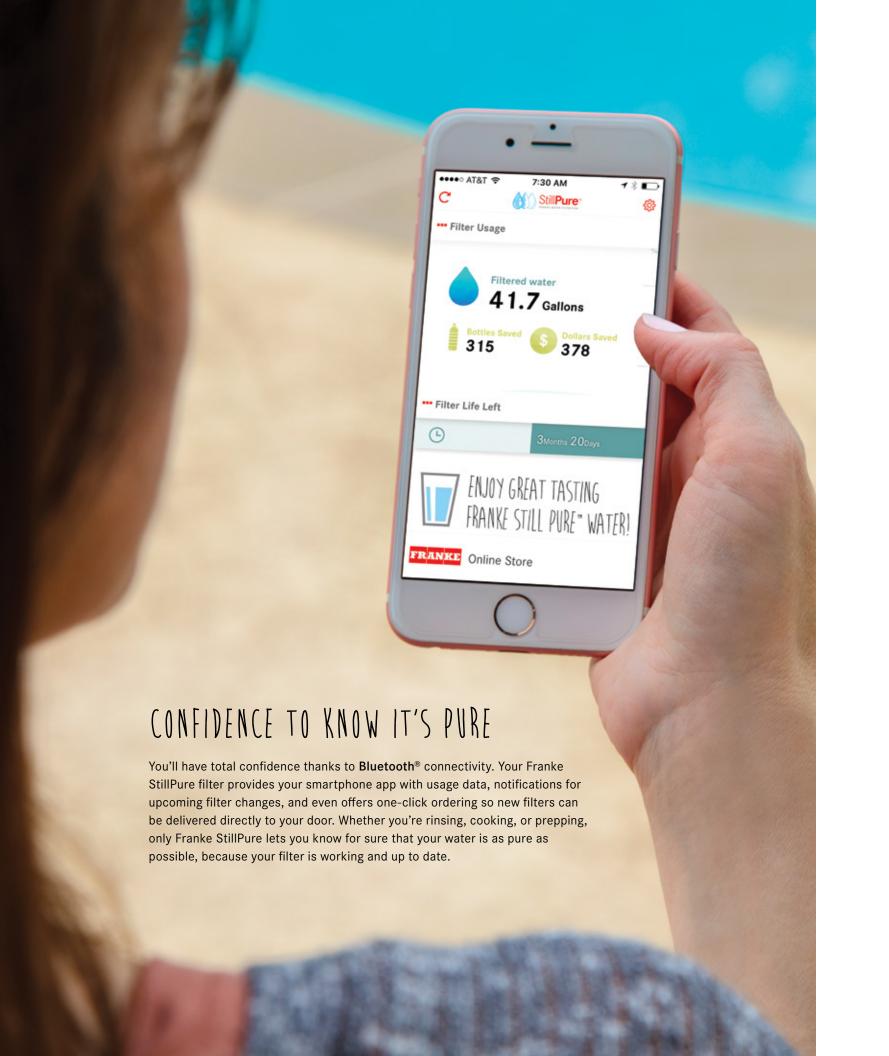

## STILLPURE APP

Displays running total of water filtered

Displays running

Re-order new filters

right from the app

total of water

bottles saved

Filter monitor - % of filter used

Displays running total of dollars saved

Filter monitor - days remaining

### THE FRANKE STILLPURE SYSTEM

Water quality determines everything in your kitchen, and your life. Franke StillPure app takes the guess work out of knowing when to replace your filter. StillPure tells you to change the filter before it starts passing contaminants on to your family. And there's an entire family of Franke StillPure products to choose from, to make your kitchen water pure, stylish, and fully functional.