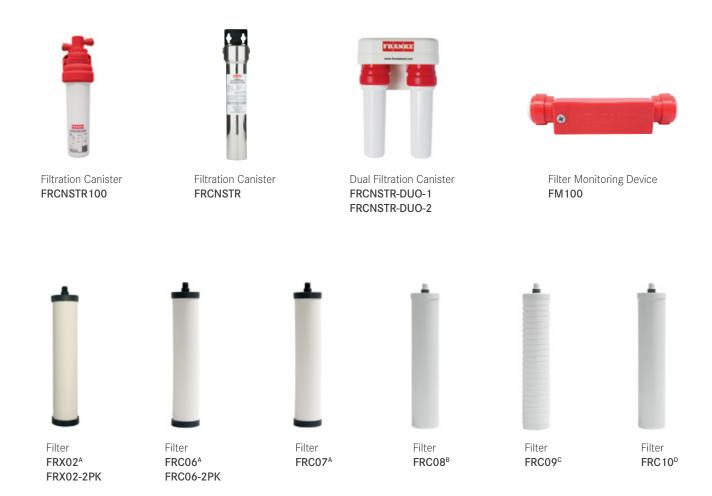

#### Filters and Canisters

| PRIMARY FILTERS FOR FRANKE FILTRATION CANISTER |                        |
|------------------------------------------------|------------------------|
| Reduces Chlorine                               | FRC06 • FRX02* • FRC07 |
| Reduces Chlormine                              | FRC07                  |
| Reduces Particulate & Turbidity                | FRC06 • FRX02* • FRC07 |
| Reduces Lead                                   | FRC06 • FRX02*         |
| PRE FILTERS FOR DUA                            | AL FILTRATION CANISTER |
| Reduces Fluoride                               | FRC08                  |
| Reduces Sediment                               | FRC09                  |
| Reduces Limescale and Hardness                 | FRC10                  |

<sup>\*</sup>FRX02 only works with canister FR9633 (not pictured)

<sup>&</sup>lt;sup>A</sup>All in one filter for cleaner water and healthier living.

<sup>&</sup>lt;sup>B</sup>The fluoride reduction cartridge reduces unwanted naturally occurring and added fluoride to safe levels in your main supplied drinking water.

oln areas of high sediment, installing a Franke pre-filter will remove sediment and particles down to 5 microns in size. It also protects the second ceramic filter in a DUO setup by preventing the need for excessive cleaning, thus prolonging its life and effectiveness.

This cartridge will reduce hardness of drinking water and the unpleasant taste that hard water can have. It will improve limescale buildup in kettles and reduce the film that can form on the surface of hot drinks.