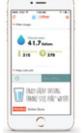

## STILLPURE APP

Displays running total of water filtered

Displays running

Re-order new filters

right from the app

total of water

bottles saved

Filter monitor - % of filter used

Displays running total of dollars saved

Filter monitor - days remaining