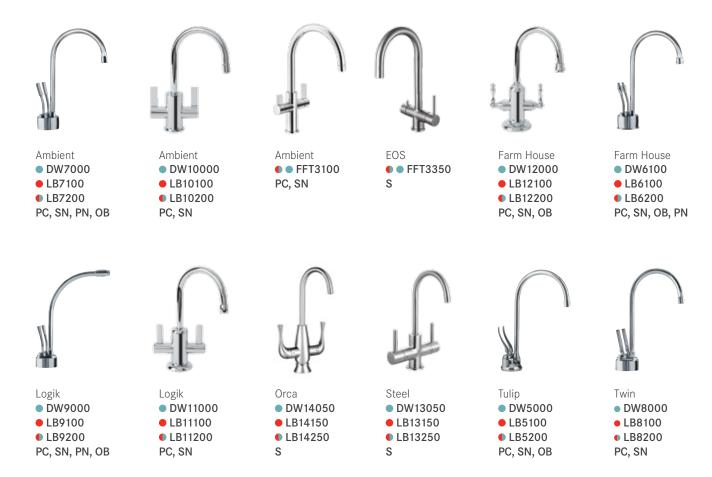

# FRANKE POINT-OF-USE FAUCETS

With filtration features discreetly tucked away to keep your sink area beautiful and keep your workspace open, Franke point-of-use faucets offer ample options that work for your specific needs. Whether you prefer the simplicity of a single-source faucet or the utility of a 3-in-1 faucet, there are many design-driven and functional Franke faucets that deliver filtered water exactly where you need it.

#### Filtration Faucets