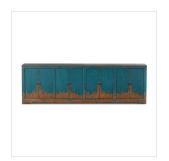

# It Takes An Hour Sideboard

Distressed Blue • 242172-002

#### Overview

By the makers at Van Thiel, known for their antique-inspired pieces and hand-applied finishes. Influenced by a Chinese antique, this grand-scale sideboard features a simple box frame with subtle leg and hardware details. A worn finish with hand-distressing and chipping throughout gives each piece the look of a handed-down heirloom.

#### Colors

Distressed Blue, Aged Bronze, Distressed Blue Veneer