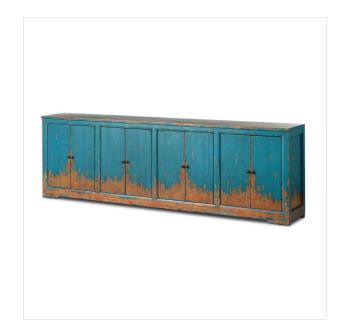

# It Takes An Hour Sideboard

Distressed Blue • 242172-002

#### Overview

By the makers at Van Thiel, known for their antique-inspired pieces and hand-applied finishes. Influenced by a Chinese antique, this grand-scale sideboard features a simple box frame with subtle leg and hardware details. A worn finish with hand-distressing and chipping throughout gives each piece the look of a handed-down heirloom.

#### **Overall Dimensions**

122.00"w x 19.00"d x 38.25"h

#### Colors

Distressed Blue, Aged Bronze, Distressed Blue Veneer

#### Materials

Solid Pine, Zinc Alloy, Pine Veneer