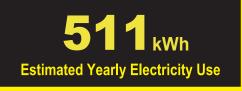

# 

435 kWh

Uses least energy / Consomme le moins d'énergie 561 kWh

## / Uses most energy Consomme le plus d'énergie

Similar models compared 11.5 to 13.4 volume in ft.³ volume en pi³

Type 9I-BI

Modèles similaires comparés

Model number