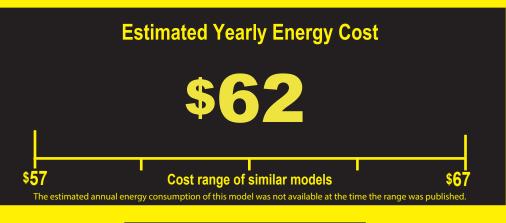

## Compare ONLY to other labels with yellow numbers. Labels with yellow numbers are based on the same test procedures.

- Your cost will depend on your utility rates and use.
- · Cost range based only on upright freezer models of similar capacity with Automatic Defrost,
- Estimated energy cost based on a national average electricity cost of 12 cents per kWh.

## ftc.gov/energy