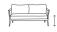

## **DIVA** Sofa

RATANA

Weave: Durastrap™ inish: Beige

Frame: Aluminum Finish: Graphite

Overall Height: 28.5"

Weight: 119 LBS

Frame: Aluminum Finish: Snow

## FN61603BGE-GRT

€ Seat Height\*: 17″ w/cushion

Width: 87"