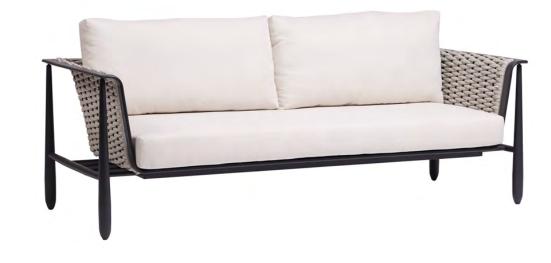

## **DIVA** Sofa

RATANA

Weave: Durastrap™ inish: Beige

Frame: Aluminum Finish: Graphite

Overall Height: 28.5"

Weight: 119 LBS

Frame: Aluminum Finish: Snow

## FN61603BGE-GRT

€ Seat Height\*: 17″ w/cushion

Width: 87"