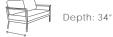

## **DIVA** Sofa

RATANA



Weave: Durastrap™ inish: Beige

Frame: Aluminum Finish: Graphite

Overall Height: 28.5"

Weight: 119 LBS

Frame: Aluminum Finish: Snow

## FN61603BGE-GRT



€ Seat Height\*: 17″ w/cushion





Width: 87"



## **TECHNICAL INFORMATION**

- Weave: Durastrap<sup>™</sup> Beige BGE
- Frame: Aluminum Graphite GRT, Snow SNW
- Tiger (49 Series) powder coated aluminum frame
- 16mm width Polypropylene (PP) braided straps weaving
- Durastrap has been tested with UV exposure

The Grey Scale is 4 to 5 under 3000 hours UV test easy to dry woven straps

- Durastrap<sup>™</sup> has durable synthetic EVA (Ethylene Vinyl Acetate) rubber inside the strap)
- The maximum tensile strength of each strap is 280 LBF
- Max. weight load: 350 LBS per seat
- Contract quality
- For outdoor use only

## www.ratana.com

| Toll Free Phone: | 866.919.1881     |
|------------------|------------------|
| Toll Free Fax:   | 888.880.8209     |
| Email:           | sales@ratana.com |
| Website:         | www.ratana