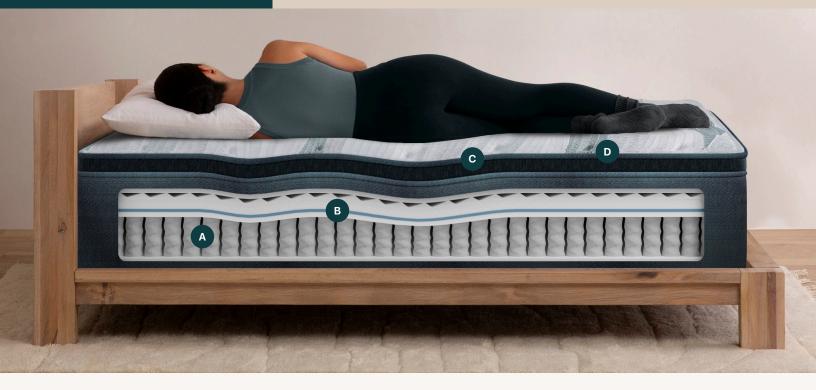

# Consistent Support and Advanced Motion Isolation

## Precision Support System™

Consistent, head-to-toe support across the entire mattress and advanced motion isolation with 40% more support coils than Harmony models\*

# **Cooling Comfort**

#### InfiniCool® LUX

Two layers of active cooling deliver comfortable sleep through surface level cooling fibers + plant-based cooling technology

## Advanced Pressure Relief

### Beautyrest® ActiveResponse™ Memory Foam

Premium memory foam with contouring comfort for your body to help alleviate aches and pains caused by pressure

## Lush Sleep Surface

Lush sleep surface made with up to 60 plastic bottles diverted from the ocean\*\*

<sup>\*</sup>Harmony Lux includes double-stranded T2 Pocketed Coil® Springs

<sup>\*\*</sup>Based on queen model