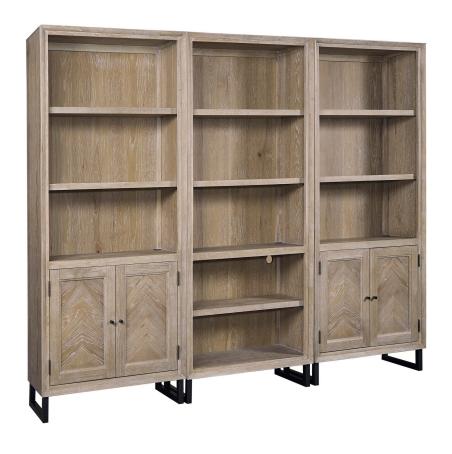

## **BOOKCASES**

**Harper Point** Collection

| Sku         | Desc                       | Finish         | $\mathbf{W}$ " | Н" | D" |
|-------------|----------------------------|----------------|----------------|----|----|
|             | Bookcases (Bleached Khaki) |                | 96             | 76 | 14 |
| IHP-332-KHA | Door Bookcase              | Bleached Khaki | 32             | 76 | 14 |

| Sku         | Desc          | Finish         | $\mathbf{W}$ " | Н" | D" |  |
|-------------|---------------|----------------|----------------|----|----|--|
| IHP-332-KHA | Door Bookcase | Bleached Khaki | 32             | 76 | 14 |  |
| IHP-333-KHA | Open Bookcase | Bleached Khaki | 32             | 76 | 14 |  |

## + FEATURES & BENEFITS

Adjustable/Removable Shelves : Gives you the flexibility to customize the space to suit you.

 $2\ \text{of}\ 2$   $05/19/2023\ \mid\ aspenhome.net$