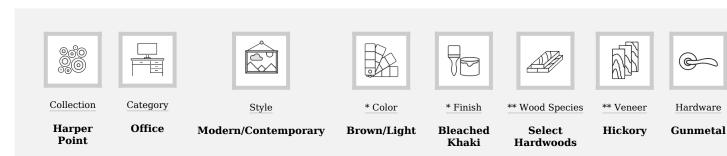

## **BOOKCASES**

**Harper Point** Collection

## + \* FINISHES

Fossil Bleached Khaki

## + PRODUCT SPECS

- \* Please note some color variations of our furniture finishes and fabrics are possible due to room lighting and personal computer resolution settings. Not all finish options may be available for certain products. Please use as a reference only.
- \*\* For certain components, aspenhome uses certain construction materials when needed such as engineered wood to increase ease of use, safety, and value.