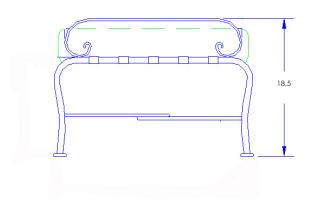

## CLASSICO-W

Double Ottoman

| Item Number:              | #950-2OW                                                                                                                                                                                         | MADE FOR GENERATION |
|---------------------------|--------------------------------------------------------------------------------------------------------------------------------------------------------------------------------------------------|---------------------|
| Cushion:                  | #502                                                                                                                                                                                             |                     |
| Material:                 | Wrought Iron                                                                                                                                                                                     |                     |
| Dimensions:               | W51.25" D26.25" H18.5"                                                                                                                                                                           |                     |
| Cushion:                  | W48" D25" H5.5"                                                                                                                                                                                  |                     |
| Seat Height:              | 19"                                                                                                                                                                                              |                     |
| Weight:                   | 43 lbs.                                                                                                                                                                                          |                     |
| Warranty:<br>(Commercial) | Limited 5 Year Structural (frame)<br>Limited 3 Year Finish<br>Limited 1 Year Cushion<br>Limited 1 year Component Parts                                                                           |                     |
| Features:                 | -Hand Forged Wrought Iron<br>-¾" Galvanized Steel Tubing Frame<br>-Galvanized Interwoven Lattice Back<br>-Aluminum Rivets<br>-Reticulated Outdoor-Grade Foam<br>-DuPont Delrin Glides (COM0101A) |                     |
| COM Yardage:              | 3 yards<br>*Based on 54" wide plain fabric w/ no repeat<br>railroad, or centering. Contact sales@owlee.com<br>for custom fabric quote.                                                           |                     |