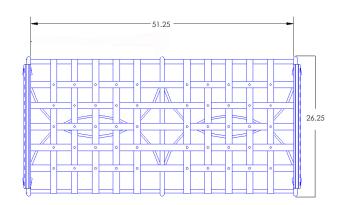

## CLASSICO-W

Double Ottoman

| Item Number:              | #950-2OW                                                                                                                                                                                         | MADE FOR GENERATION |
|---------------------------|--------------------------------------------------------------------------------------------------------------------------------------------------------------------------------------------------|---------------------|
| Cushion:                  | #502                                                                                                                                                                                             |                     |
| Material:                 | Wrought Iron                                                                                                                                                                                     |                     |
| Dimensions:               | W51.25" D26.25" H18.5"                                                                                                                                                                           |                     |
| Cushion:                  | W48" D25" H5.5"                                                                                                                                                                                  |                     |
| Seat Height:              | 19"                                                                                                                                                                                              |                     |
| Weight:                   | 43 lbs.                                                                                                                                                                                          |                     |
| Warranty:<br>(Commercial) | Limited 5 Year Structural (frame)<br>Limited 3 Year Finish<br>Limited 1 Year Cushion<br>Limited 1 year Component Parts                                                                           |                     |
| Features:                 | -Hand Forged Wrought Iron<br>-¾" Galvanized Steel Tubing Frame<br>-Galvanized Interwoven Lattice Back<br>-Aluminum Rivets<br>-Reticulated Outdoor-Grade Foam<br>-DuPont Delrin Glides (COM0101A) |                     |
| COM Yardage:              | 3 yards<br>*Based on 54" wide plain fabric w/ no repeat<br>railroad, or centering. Contact sales@owlee.com<br>for custom fabric quote.                                                           |                     |