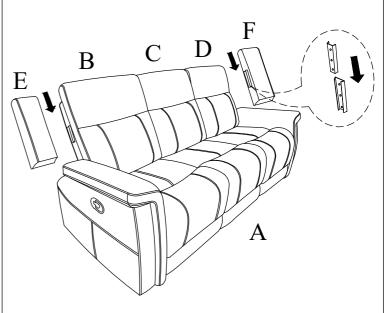

## Step 1:

Attach Backrest (B/C/D) to the Seat (A).

Step 2: Attach the Left wing(E) and Right wing(F) to Left Backrest (B) and Right Backrest (D)