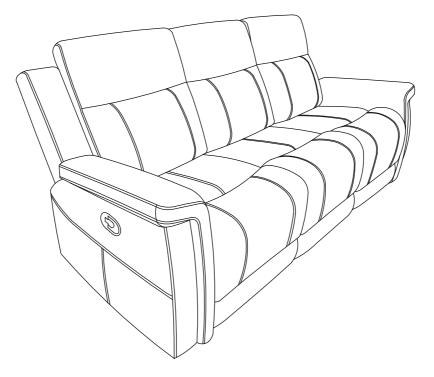

## ASSEMBLY INSTRUCTIONS PALMER COLLECTION ITEM#: U1797-30 DESCRIPTION : PALMER SOFA W/DUAL RECLINER

Thank you for purchasing this quality product. Be sure to check all packing materials carefully for small parts, which may have come loose during shipment. Identify and count all items and compare with the parts list shown below. It is recommended to have two people during assembling and to remove the back and base of the furniture out from the box. **Please follow the drawings below to assemble the item** 