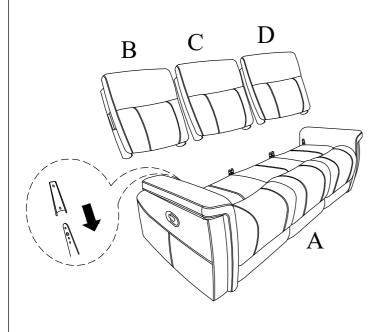

| Parts List |                 |                                       |      |
|------------|-----------------|---------------------------------------|------|
| NO.        | DESCRIPTION     | SKETCH                                | Q'TY |
| A          | Seat            | C C C C C C C C C C C C C C C C C C C | 1 PC |
| В          | Left Backrest   |                                       | 1 PC |
| С          | Middle Backrest |                                       | 1 PC |
| D          | Right Backrest  |                                       | 1 PC |
| Е          | Left wing       |                                       | 1 PC |
| F          | Right wing      |                                       | 1 PC |

## Step 1:

Attach Backrest (B/C/D) to the Seat (A).

Step 2: Attach the Left wing(E) and Right wing(F) to Left Backrest (B) and Right Backrest (D)