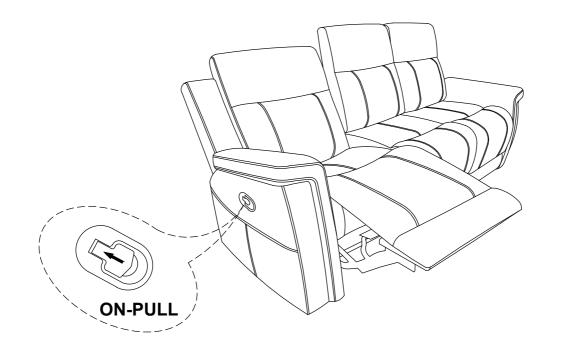

## Step 3: Open the footrest by pulling the handle

All images shown are for illustration purpose only. Actual product may vary due to product enhancement.

Page 2 of 2