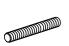

DOUBLE HEX NUT

(#E)2pcs

SPRING WASHER (1/4")

(#H)10pcs

SCREW (Ø4\*30MM)

#K)8pcs

CURVED SLOTTED

WASHER