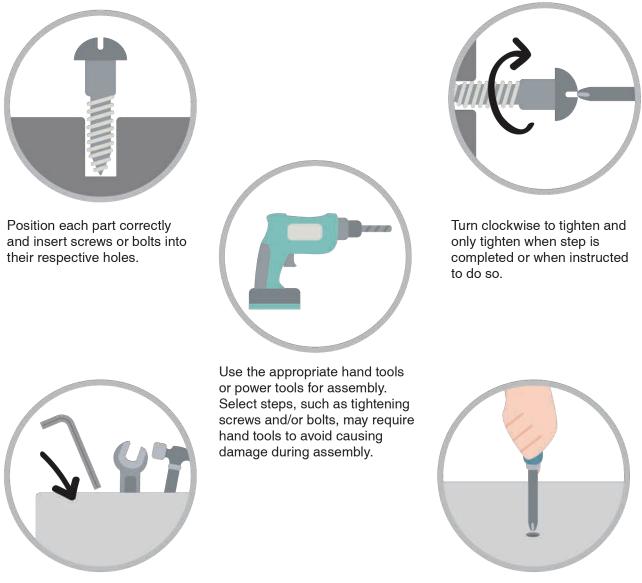

# ASSEMBLY AND CARE ADVICE

FAILURE TO FOLLOW THE GUIDELINES BELOW MAY RESULT IN INJURY AND/OR PROPERTY DAMAGE.

Save the instructions and store any supplied tools for later maintenance.

After two weeks, check and tighten any loose hardware and repeat again every six months thereafter.

IT IS THE USER'S RESPONSIBILITY TO MAINTAIN THE FURNITURE. THE HARDWARE MAY LOOSEN OVER TIME AND MAY CAUSE THE FURNITURE TO BE WOBBLY AND UNABLE TO SUPPORT ITS INTENDED WEIGHT CAPACITY. THIS MAY LEAD TO COLLAPSE AND MAY CAUSE SERIOUS INJURY.