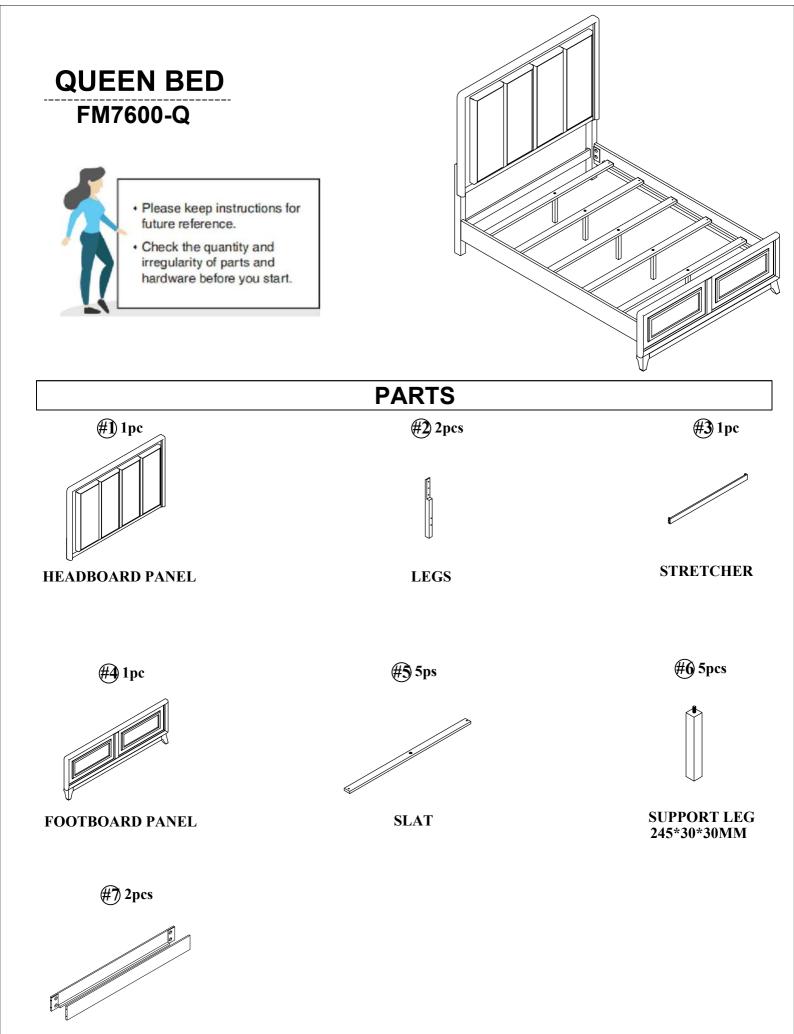

# FM7600-Q in packed in 3 cases

| Carton          | Disignation | Part | Hardware                                                                                                                                                                                                                                                                                                                                                                                                                                                                                                                                                                        |
|-----------------|-------------|------|---------------------------------------------------------------------------------------------------------------------------------------------------------------------------------------------------------------------------------------------------------------------------------------------------------------------------------------------------------------------------------------------------------------------------------------------------------------------------------------------------------------------------------------------------------------------------------|
| FM7600-Q-<br>HB | HEADBOARD   | #1   | #A x 6pcs         B x 6pcs         #B x 6pcs         #C x 6pcs                                                                                                                                                                                                                                                                                                                                                                                                                                                                                                                  |
|                 | LEGS        | #2   | #D x 2pcs<br>#E x 2pcs                                                                                                                                                                                                                                                                                                                                                                                                                                                                                                                                                          |
|                 | STRETCHER   | #3   | <ul> <li>#F x 2pcs</li> <li>#G x 1pc</li> <li>#I x 4pcs</li> </ul>                                                                                                                                                                                                                                                                                                                                                                                                                                                                                                              |
| FM7600-Q-<br>FB | FOOTBOARD   | #4   |                                                                                                                                                                                                                                                                                                                                                                                                                                                                                                                                                                                 |
|                 | SLAT        | #5   | grand #G x 10pcs                                                                                                                                                                                                                                                                                                                                                                                                                                                                                                                                                                |
|                 | SUPPORT LEG | #6   |                                                                                                                                                                                                                                                                                                                                                                                                                                                                                                                                                                                 |
| FM7600-Q-<br>R  | SIDE RAILS  | #7   | #J x 8pcs         J         H         H         H         H         H         H         H         H         H         H         H         H         H         H         H         H         H         H         H         H         H         H         H         H         H         H         H         H         H         H         H         H         H         H         H         H         H         H         H         H         H         H         H         H         H         H         H         H         H         H         H         H         H         H |