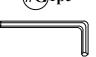

SIDE RAILS

WRENCH (5/16"\*12MM)

BOLT (1/4" \*1 5/8")

BOLT (5/16" \*1 3/4")

(#A)6pcs

MAAAAA

(**#B**)6pcs

SPRING WASHER (5/16")