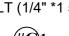

SIDE RAILS

WRENCH (5/16"\*12MM)

BOLT (1/4" \*1 5/8")

BOLT (5/16" \*1 3/4")

(#A)6pcs

MAAAAA

(**#B**)6pcs

SPRING WASHER (5/16")