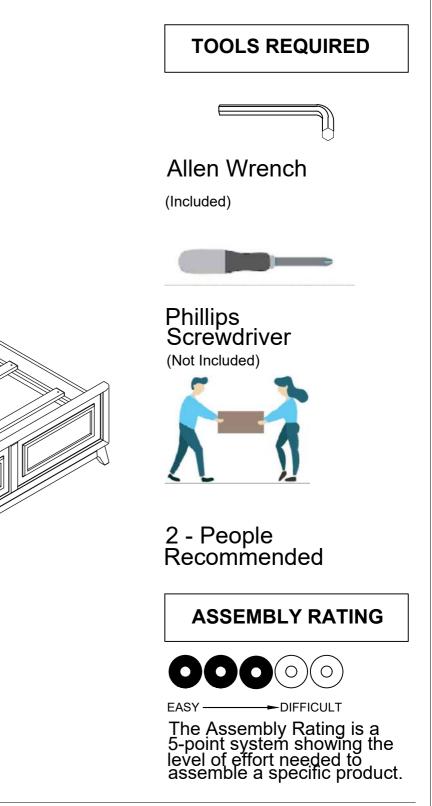

#### Teamwork

ALWAYS have at least two people to help with transporting and assembling the product to avoid potential injury and/or damage.