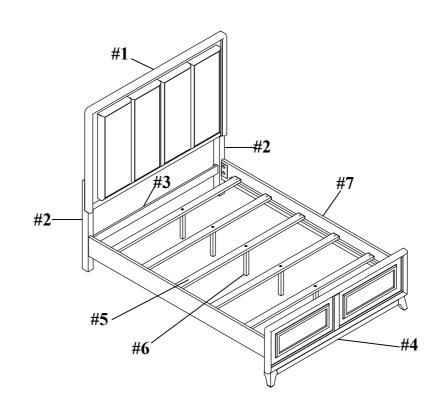

# FM7600-Q in packed in 3 cases

| Carton          | Disignation | Part | Hardware                                                                                                                                                                                                                                                                                                                                                                                                                                                                                                                                                                        |
|-----------------|-------------|------|---------------------------------------------------------------------------------------------------------------------------------------------------------------------------------------------------------------------------------------------------------------------------------------------------------------------------------------------------------------------------------------------------------------------------------------------------------------------------------------------------------------------------------------------------------------------------------|
| FM7600-Q-<br>HB | HEADBOARD   | #1   | #A x 6pcs         B x 6pcs         #B x 6pcs         #C x 6pcs                                                                                                                                                                                                                                                                                                                                                                                                                                                                                                                  |
|                 | LEGS        | #2   | #D x 2pcs<br>#E x 2pcs                                                                                                                                                                                                                                                                                                                                                                                                                                                                                                                                                          |
|                 | STRETCHER   | #3   | <ul> <li>#F x 2pcs</li> <li>#G x 1pc</li> <li>#I x 4pcs</li> </ul>                                                                                                                                                                                                                                                                                                                                                                                                                                                                                                              |
| FM7600-Q-<br>FB | FOOTBOARD   | #4   |                                                                                                                                                                                                                                                                                                                                                                                                                                                                                                                                                                                 |
|                 | SLAT        | #5   | grand #G x 10pcs                                                                                                                                                                                                                                                                                                                                                                                                                                                                                                                                                                |
|                 | SUPPORT LEG | #6   |                                                                                                                                                                                                                                                                                                                                                                                                                                                                                                                                                                                 |
| FM7600-Q-<br>R  | SIDE RAILS  | #7   | #J x 8pcs         J         H         H         H         H         H         H         H         H         H         H         H         H         H         H         H         H         H         H         H         H         H         H         H         H         H         H         H         H         H         H         H         H         H         H         H         H         H         H         H         H         H         H         H         H         H         H         H         H         H         H         H         H         H         H |