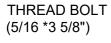

SIDE RAILS

WRENCH (5/16"\*12MM)

BOLT (1/4" \*1 5/8")

BOLT (5/16" \*1 3/4")

(#A)6pcs

MAAAAA

(**#B**)6pcs

SPRING WASHER (5/16")