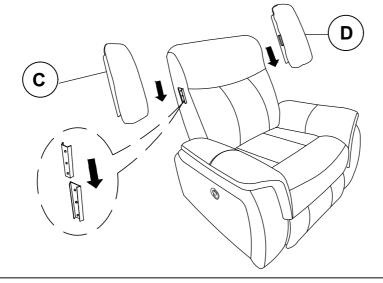

STRUCTIONS COASTER FINE FURNITURE



Fine Furniture for every stage of life

603506 Glider Recliner

REVISION 0: 10/15/2020

ITEM: 603506





### **ASSEMBLY TIPS:**

- 1. Remove hardware from box and sort by size.
- 2. Please check to see that all hardware and parts are present prior to start of assembly.
- 3. Please follow attached instructions in the same sequence as numbered to assure fast & easy assembly.



#### **WARNING!**

- 1. Don't attempt to repair or modify parts that are broken or defective. Please contact the store immediately.
- 2. This product is for home use only and not intended for commercial establishments.



ASSEMBLY TIME

**5 MINUTES** 

### PARTS IDENTIFICATION

A BACK 1PC

B BASE 1PC

C LEFT EAR 1PC

# ITEM: 603506



# ASSEMBLY INSTRUCTIONS

STEP 1



## STEP 2



## STEP 3



# STEP 4 COMPLETE



PAGE 3 OF 3



COASTERFURNITURE.COM

# ITEM: **603506**







**Note**: Dimension tolerance ±5%