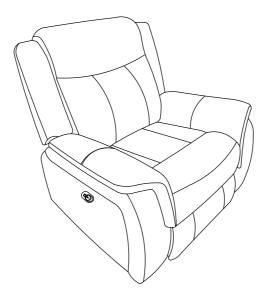

# ASSEMBLY INSTRUCTIONS COASTER FINE FURNITURE



Fine Furniture for every stage of life

603506 Glider Recliner

REVISION 0: 10/15/2020

ITEM: 603506





### **ASSEMBLY TIPS:**

- 1. Remove hardware from box and sort by size.
- 2. Please check to see that all hardware and parts are present prior to start of assembly.
- 3. Please follow attached instructions in the same sequence as numbered to assure fast & easy assembly.



#### **WARNING!**

- 1. Don't attempt to repair or modify parts that are broken or defective. Please contact the store immediately.
- 2. This product is for home use only and not intended for commercial establishments.



ASSEMBLY TIME

**5 MINUTES** 

### PARTS IDENTIFICATION

A BACK 1PC

B BASE 1PC

C LEFT EAR 1PC

# ITEM: 603506



# ASSEMBLY INSTRUCTIONS

STEP 1



## STEP 2



## STEP 3



# STEP 4 COMPLETE