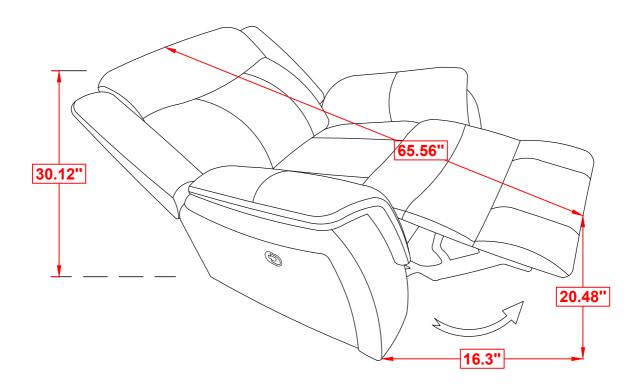

er

REVISION 0: 10/15/2020

ITEM: 603506





### **ASSEMBLY TIPS:**

- 1. Remove hardware from box and sort by size.
- 2. Please check to see that all hardware and parts are present prior to start of assembly.
- 3. Please follow attached instructions in the same sequence as numbered to assure fast & easy assembly.



#### **WARNING!**

- 1. Don't attempt to repair or modify parts that are broken or defective. Please contact the store immediately.
- 2. This product is for home use only and not intended for commercial establishments.



ASSEMBLY TIME

**5 MINUTES** 

### PARTS IDENTIFICATION

A BACK 1PC

B BASE 1PC

C LEFT EAR 1PC

# ITEM: 603506



# ASSEMBLY INSTRUCTIONS

STEP 1



## STEP 2



## STEP 3



# STEP 4 COMPLETE



PAGE 3 OF 3



COASTERFURNITURE.COM

# ITEM: **603506**







**Note**: Dimension tolerance ±5%