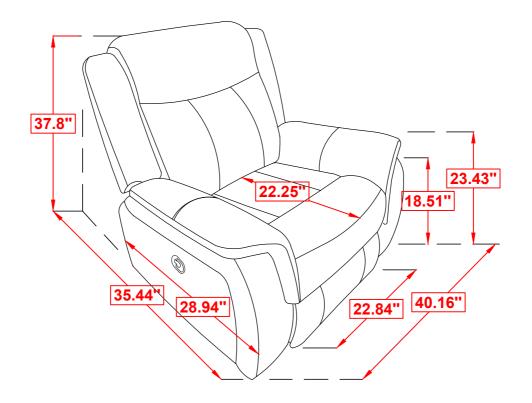

iner

REVISION 0: 10/15/2020

ITEM: 603506





### **ASSEMBLY TIPS:**

- 1. Remove hardware from box and sort by size.
- 2. Please check to see that all hardware and parts are present prior to start of assembly.
- 3. Please follow attached instructions in the same sequence as numbered to assure fast & easy assembly.



#### **WARNING!**

- 1. Don't attempt to repair or modify parts that are broken or defective. Please contact the store immediately.
- 2. This product is for home use only and not intended for commercial establishments.



ASSEMBLY TIME

**5 MINUTES** 

### PARTS IDENTIFICATION

A BACK 1PC

B BASE 1PC

C LEFT EAR 1PC

# ITEM: 603506



# ASSEMBLY INSTRUCTIONS

STEP 1



## STEP 2



## STEP 3



# STEP 4 COMPLETE



PAGE 3 OF 3



COASTERFURNITURE.COM

# ITEM: **603506**







**Note**: Dimension tolerance ±5%