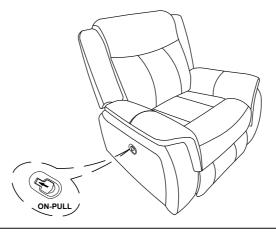

ASTER FINE FURNITURE



Fine Furniture for every stage of life

603506 Glider Recliner

REVISION 0: 10/15/2020

ITEM: 603506





### **ASSEMBLY TIPS:**

- 1. Remove hardware from box and sort by size.
- 2. Please check to see that all hardware and parts are present prior to start of assembly.
- 3. Please follow attached instructions in the same sequence as numbered to assure fast & easy assembly.



#### **WARNING!**

- 1. Don't attempt to repair or modify parts that are broken or defective. Please contact the store immediately.
- 2. This product is for home use only and not intended for commercial establishments.



ASSEMBLY TIME

**5 MINUTES** 

### PARTS IDENTIFICATION

A BACK 1PC

B BASE 1PC

C LEFT EAR 1PC

# ITEM: 603506



# ASSEMBLY INSTRUCTIONS

STEP 1



## STEP 2



## STEP 3



# STEP 4 COMPLETE



PAGE 3 OF 3



COASTERFURNITURE.COM

# ITEM: **603506**







**Note**: Dimension tolerance ±5%