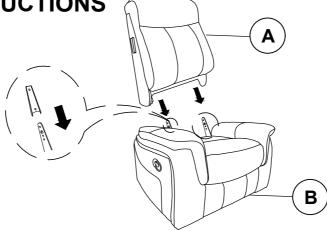

# ASSEMBLY INSTRUCTIONS

STEP 1

### PARTS IDENTIFICATION

A BACK 1PC

B BASE 1PC

C LEFT EAR 1PC