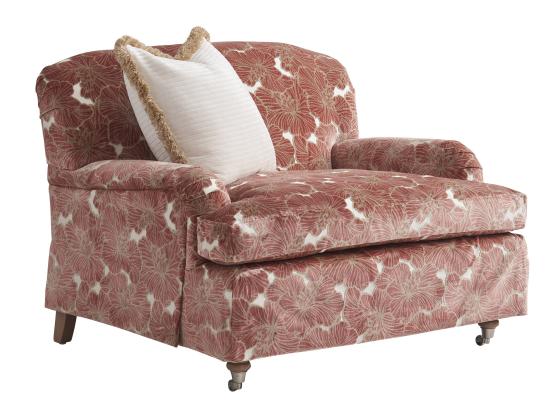

## ATHOS CHAIR W/ PEWTER CASTERS 5265-11P

| BRAND:             | Barclay Butera                                                                                                                  |
|--------------------|---------------------------------------------------------------------------------------------------------------------------------|
| COLLECTION:        | Barclay Butera Upholstery                                                                                                       |
| DIMENSIONS:        | 42.00"W x 40.00"D x 33.50"H<br>Arm 23.50"H<br>Inside 29.00"W x 26.00"D                                                          |
| STANDARD FEATURES: | Ultra Down Seat Cushion (Optional Seat<br>Cushion Fil<br>Tight Back<br>(1) 20" Lux Down Throw Pillow<br>Pewter Casters on Front |
| FINISH:            | Finish Selection is Required                                                                                                    |
| COM (54" Plain):   | 8.5 yds.                                                                                                                        |