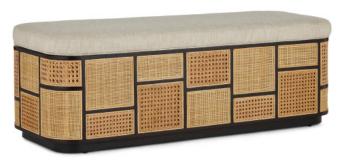

## Anisa Black Storage Bench, Trailside Natural Instinct Safari

N

7000-0692

Overall: 18"h x 54"w x 20"d

Finish: Caviar Black/Natural Materials: Oak Wood/Rattan Weave

Item Weight: 113 lb

The Anisa Black Storage Bench, covered in Trailside Natural Instinct Safari fabric, combines several weaving techniques. The natural oak form in caviar black finish is fitted with rattan cane panels, while the larger rattan sections are done in a radio weave and the smaller ones in an open weave. Not only does this mix it up texturally, it adds interest to this piece that was designed by Aimee Kurzner. The parchment-colored seat and the plinth base on which it sits places this firmly in a natura