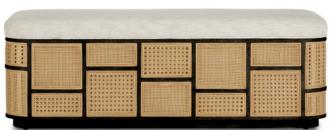

## Anisa Black Storage Bench, Trailside Natural Instinct Safari

N

7000-0692

Overall: 18"h x 54"w x 20"d

Finish: Caviar Black/Natural Materials: Oak Wood/Rattan Weave

Item Weight: 113 lb

The Anisa Black Storage Bench, covered in Trailside Natural Instinct Safari fabric, combines several weaving techniques. The natural oak form in caviar black finish is fitted with rattan cane panels, while the larger rattan sections are done in a radio weave and the smaller ones in an open weave. Not only does this mix it up texturally, it adds interest to this piece that was designed by Aimee Kurzner. The parchment-colored seat and the plinth base on which it sits places this firmly in a natura