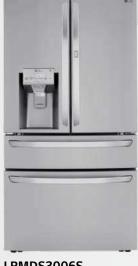

#### LRMDS3006S

- 30 cu. ft. Capacity
- Dual Ice Makers with Craft Ice™
- Door-in-Door® with Adjustable Bin
- Full-Convert<sup>™</sup> Drawer