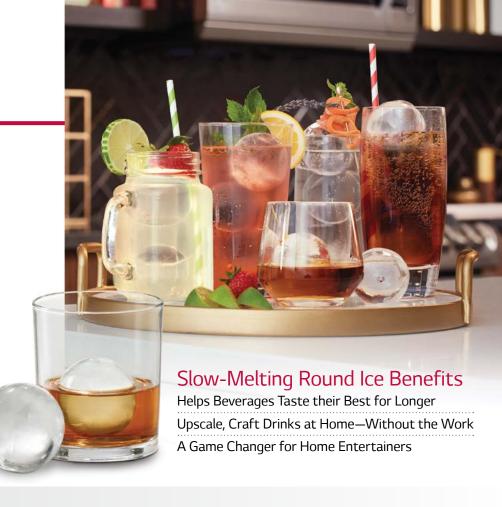

# Craft Ice™

Only LG offers refrigerators with dual ice makers that automatically make cubed, crushed and slow-melting round ice on demand. This popular feature is available on more models than ever—with more on the way! So you can find a style that matches yours and find new ways to take entertaining to the next level.