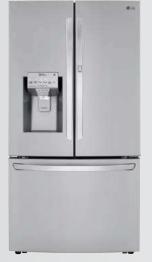

#### LRFVS3006S

- 30 cu. ft. Capacity
- Dual Ice Makers with Craft Ice™
- InstaView<sup>™</sup> Door-in-Door<sup>®</sup> with Adjustable Bin
- Tall Measured Fill Dispenser