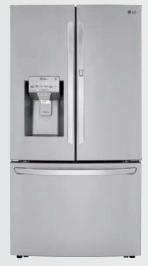

#### LRFDS3016S

- 30 cu. ft. Capacity
- Dual Ice Makers with Craft Ice™
- Door-in-Door<sup>®</sup> with Adjustable Bin
- Tall Measured Fill Dispenser