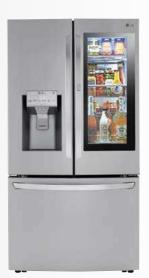

#### LRMVS3006D

- 30 cu. ft. Capacity
- Dual Ice Makers with Craft Ice<sup>™</sup>
- InstaView<sup>™</sup> Door-in-Door<sup>®</sup> with Adjustable Bin
- Full-Convert<sup>™</sup> Drawer
- Tall Measured Fill Dispenser