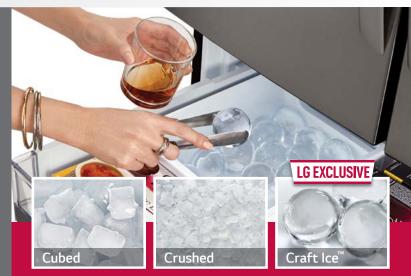

## **LG EXCLUSIVE**

# Craft Ice™

Only LG offers refrigerators with dual ice makers that automatically make cubed, crushed and slow-melting round ice on demand. This popular feature is available on more models than ever—with more on the way! So you can find a style that matches yours and find new ways to take entertaining to the next level.