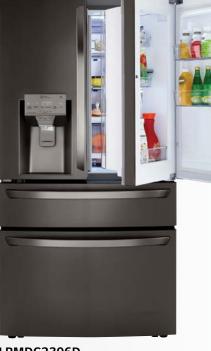

#### LRMVS3006D

- 30 cu. ft. Capacity
- Dual Ice Makers with Craft Ice<sup>™</sup>
- InstaView<sup>™</sup> Door-in-Door<sup>®</sup> with Adjustable Bin
- Full-Convert<sup>™</sup> Drawer
- Tall Measured Fill Dispenser