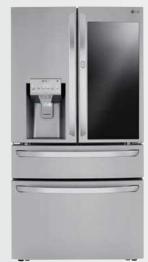

#### LRMVC2306S

- 23 cu. ft. Capacity
- Counter-Depth Design
- Dual Ice Makers with Craft Ice™
- InstaView<sup>™</sup> Door-in-Door<sup>®</sup> with Adjustable Bin
- Full-Convert<sup>™</sup> Drawer