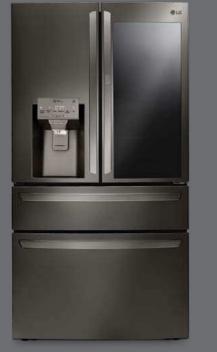

#### LRMVS3006D

- 30 cu. ft. Capacity
- Dual Ice Makers with Craft Ice<sup>™</sup>
- InstaView<sup>™</sup> Door-in-Door<sup>®</sup> with Adjustable Bin
- Full-Convert<sup>™</sup> Drawer
- Tall Measured Fill Dispenser