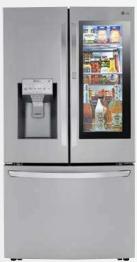

#### LRFVS3006S

- 30 cu. ft. Capacity
- Dual Ice Makers with Craft Ice™
- InstaView<sup>™</sup> Door-in-Door<sup>®</sup> with Adjustable Bin
- Tall Measured Fill Dispenser