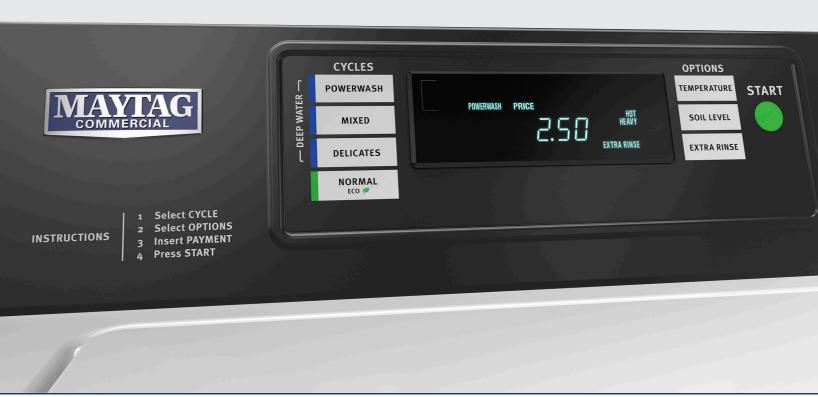

#### **MULTI-LEVEL PRICING**

Mixed, PowerWash, Delicates, and Normal cycles—as well as enduser options—can all be individually priced according to owner preference. The PowerWash cycle gives end users the benefit of more agitation, hotter water and an extra rinse.

# INTUITIVE-TO-USE CONTROL PANEL

Controls offer one-touch cycle selection, while the display clearly conveys prices, selections, and time remaining.