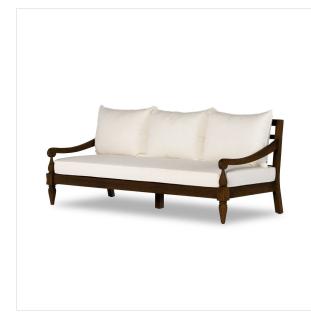

# Alameda Outdoor Sofa-86"

Venao Ivory • 233361-001

## Overview

Reclaimed FSC®-certified teak crafts a comfortable outdoor sofa inspired by vintage styles with a modern interpretation, finished in deep brown. Complemented by welt-style cushions on the seat and back for sink-in comfort. The one-of-a-kind wood will have minor knots, cracks, holes, patches and other rustic characteristics, ensuring each piece is unique. Cover or store indoors during inclement weather and when not in use.

### Details

Overall Dimensions

86.00"w x 36.25"d x 33.75"h

Colors

Venao Ivory, Stained Heritage Brown-FSC

#### Materials

100% Olefin, Solid Fsc® Reclaimed Teak, 91% Polyurethane Foam Pad, 9% Polyester Fiber Batting

**Weight** 129.61 lb

**Volume** 82.85 cu ft