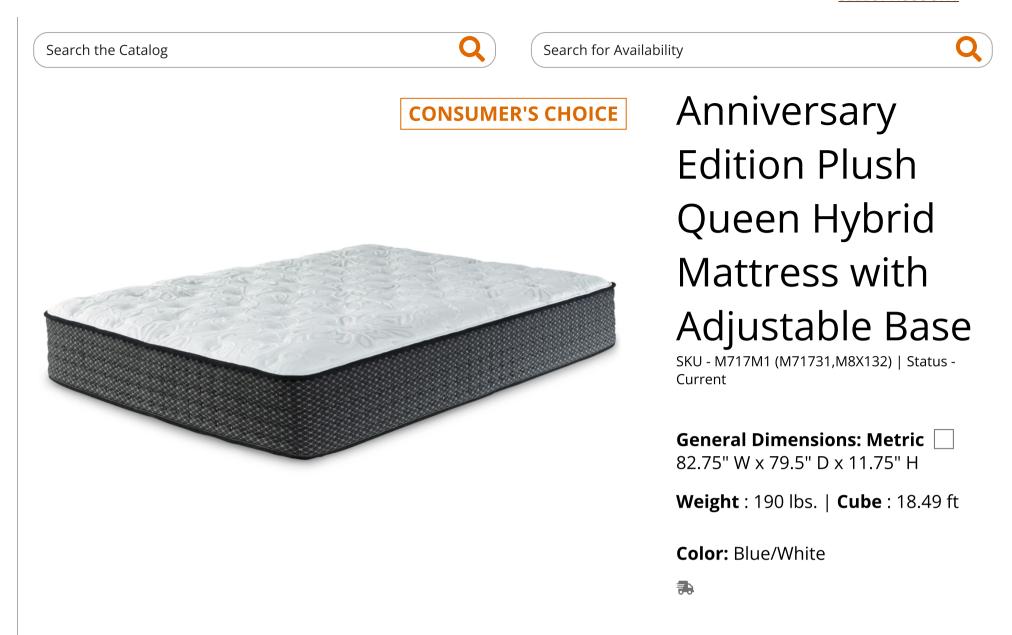

## PRODUCT DESCRIPTION

Let ultimate comfort ease the day's stress with this queen mattress and adjustable base. If you're looking for a mattress with multiple layers of foam that cradle pressure points, look no further. Lumbar gel memory foam, plush support foam and super soft quilt foam layers ensure comfort. With the combination of individually wrapped coils and high-density foam layers, discover support where it's needed most and enjoy remarkable sleep. Foundation/box spring available, sold separately.

- Includes queen mattress and adjustable base
- Comfort level: plush
- Luxury 4-way stretch knit cover
- High-density foam encasement
- Plush support foam; super soft quilt foam
- Power packed wrapped coil unit
- State recycling fee may apply
- Luxury cotton and super support polyester fibers
- Lumbar gel memory foam
- 10-year limited warranty
- Base with adjustable head; wired remote control with USB charging port; assembly required

## **DIMENSIONS**

☐ General Dimensions: Metric

82.75" W x 79.5" D x 11.75" H

**Inches** : 82.75" W x 79.5" D x

11.75" H

**Carton: Inches Express Shipped:** 

**Inches** 

: 190 lbs. Weight Cubes : 18.49 ft