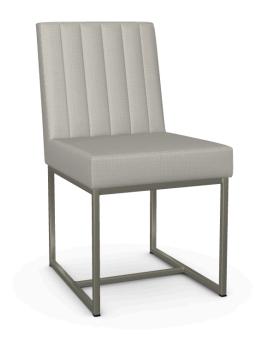

## **Details and Dimensions**

Material: Upholstered seat and backrest

Ah, that special haven where everything is soft, elegant, romantic—and glamorous. Where charm is pervasive and you feel at home. You love its bold violets and blues and soft pastels. The feminine lines of the furniture and the stylish sophistication of the ornamentation. This is where refinement meets cozy comfort—and you will be thrilled! Your personality will shine through too, in playful details that hint at extravagance. You are who you are, it's that simple—no need to make excuses!

- Product made of superior North American steel
- Painted with lead free and environmentally safe baked powder coating for a scratch resistant finish
- Sturdy fully welded metal structure for increased durability
- Weight capacity: tested for up to 300 lbs
- Made in Canada
- 10 year limited residential warranty

## **Dimensions**

| HEIGHT      | 33 3/8" |
|-------------|---------|
| WIDTH       | 18 1/8" |
| DEPTH       | 24"     |
| SEAT HEIGHT | 18 3/4" |

30574/1B56BA04