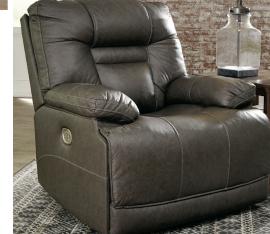

## Features:

- Leather Match upholstery
- Due to its natural origin, real leather can show individual characteristics such as healed scars, growth marks, grain variation and shade variation
- Natural variations make each hide unique and
- do not detract from the wearing qualities of leather
- Frame constructions have been rigorously tested to simulate the home and transportation environments for improved durability
- Components are secured with combinations of glue, blocks, interlocking panels and staples
- All fabrics are pre-approved for wearability and durability against AHFA standards
- Cushion cores are constructed of low melt fiber wrapped over high quality foam
- Features metal drop-in unitized seat box for strength and durability
- All metal construction to the floor for strength and durability
- The reclining mechanism features infinite positions for comfort
- This collection features Power Adjustable Headrests,
- Adjustable Lumbar Support and Extendable Footrests
- The power control features a USB charging port
  Loveseat features console storage along with 2 cup holders