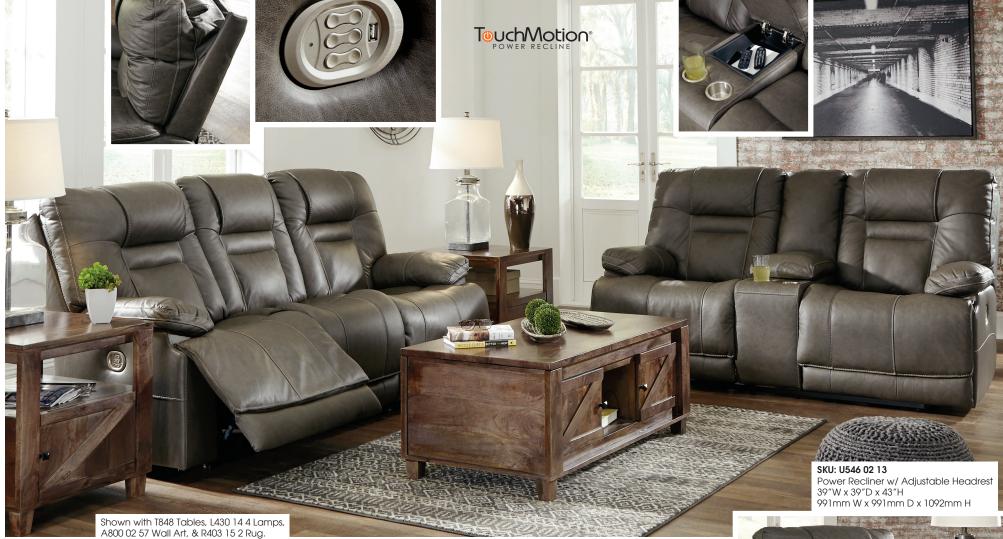

## "Wurstrow-Smoke" U546 02

## SKU: U546 02 15

Power Reclining Sofa w/ Adjustable Headrest 85"W x 39"D x 43"H 2159mm W x 991mm D x 1092mm H

## SKU: U546 02 18

Power Reclining Loveseat w/ Console Storage & Adjustable Headrest 76"W x 39"D x 43"H 1930mm W x 991mm D x 1092mm H

## Features:

- Leather Match upholstery
- Due to its natural origin, real leather can show individual characteristics such as healed scars, growth marks, grain variation and shade variation
- Natural variations make each hide unique and
- do not detract from the wearing qualities of leather
- Frame constructions have been rigorously tested to simulate the home and transportation environments for improved durability
- Components are secured with combinations of glue, blocks, interlocking panels and staples
- All fabrics are pre-approved for wearability and durability against AHFA standards
- Cushion cores are constructed of low melt fiber wrapped over high quality foam
- Features metal drop-in unitized seat box for strength and durability
- All metal construction to the floor for strength and durability
- The reclining mechanism features infinite positions for comfort
- This collection features Power Adjustable Headrests,
- Adjustable Lumbar Support and Extendable Footrests
- The power control features a USB charging port
  Loveseat features console storage along with 2 cup holders