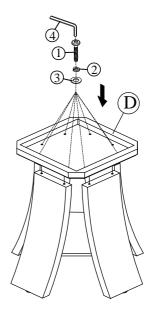

| PART LIST FOR DINING TABLE |                                         |                |      |  |  |
|----------------------------|-----------------------------------------|----------------|------|--|--|
| No.                        | PART DESC                               | CODE.          | Q'TY |  |  |
| Α                          | ROUND COUNTER TABLE - TOP               |                | 1    |  |  |
| В                          | ROUND COUNTER TABLE BASE - LEG          | PDRB500RCDBLEG | 4    |  |  |
| С                          | ROUND COUNTER TABLE BASE - UPPER SHELF  | PDRB500RDBSHF1 | 1    |  |  |
| D                          | ROUND COUNTER TABLE BASE - BOTTOM SHELF | PDRB500RDBSHF2 | 1    |  |  |

| HARDWARE LIST PACKED INSIDE BOX |                     |                           |              |      |  |  |
|---------------------------------|---------------------|---------------------------|--------------|------|--|--|
| No.                             | HARDWARE DESC CODE. |                           |              | Q'TY |  |  |
| 1                               | (minimin)           | ALLEN BOLT (5/16" x 45mm) | PDPR500RDBHW | 12   |  |  |
| 2                               | Ø                   | SPRING WASHER (5/16")     |              | 12   |  |  |
| 3                               | 0                   | FLAT WASHER (5/16")       |              | 12   |  |  |
| 4                               |                     | ALLEN KEY (M4)            |              | 1    |  |  |

## STEP:2

Adjust the glass end to balance with the foot according to the sticker on the glass head. Remove sticker after assemble done. Leveler

DATE: 15-May-2020