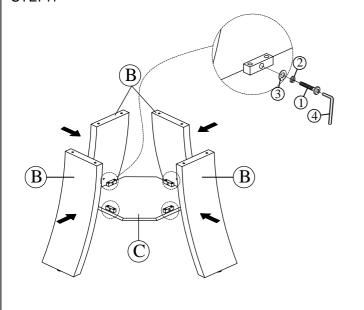

| PART LIST FOR DINING TABLE |                                         |                |      |  |  |
|----------------------------|-----------------------------------------|----------------|------|--|--|
| No.                        | PART DESC                               | CODE.          | Q'TY |  |  |
| Α                          | ROUND COUNTER TABLE - TOP               |                | 1    |  |  |
| В                          | ROUND COUNTER TABLE BASE - LEG          | PDRB500RCDBLEG | 4    |  |  |
| С                          | ROUND COUNTER TABLE BASE - UPPER SHELF  | PDRB500RDBSHF1 | 1    |  |  |
| D                          | ROUND COUNTER TABLE BASE - BOTTOM SHELF | PDRB500RDBSHF2 | 1    |  |  |

| HARDWARE LIST PACKED INSIDE BOX |                     |                           |              |      |  |  |
|---------------------------------|---------------------|---------------------------|--------------|------|--|--|
| No.                             | HARDWARE DESC CODE. |                           |              | Q'TY |  |  |
| 1                               | (minimin)           | ALLEN BOLT (5/16" x 45mm) | PDPR500RDBHW | 12   |  |  |
| 2                               | Ø                   | SPRING WASHER (5/16")     |              | 12   |  |  |
| 3                               | 0                   | FLAT WASHER (5/16")       |              | 12   |  |  |
| 4                               |                     | ALLEN KEY (M4)            |              | 1    |  |  |

## STEP:1