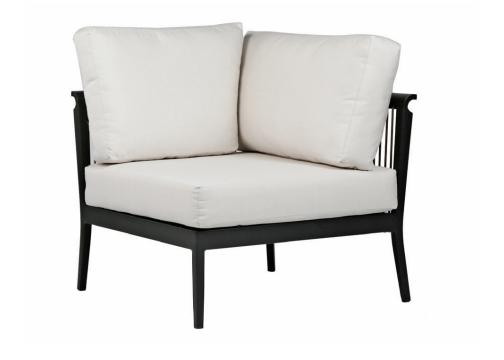

# **COPACABANA** Corner

# FN55053BRN-N

Seat Height\*: 17.5" w/cushion

Overall Height: 27"

Depth: 32.5"

Weight: 35 LBS

Width: 32.5"

### DESIGN

The Copacabana collection is visually striking, featuring a clean, open, contemporary design and modular configuration. With premium, tailored deep cushioning, this contract-graded collection is extremely durable and weather resistant.

### FRAME

A classic black powder-coated aluminum frame is complemented by a brown braided-polypropylene rope(constructed of sturdy PVC tubing and a fiber core).