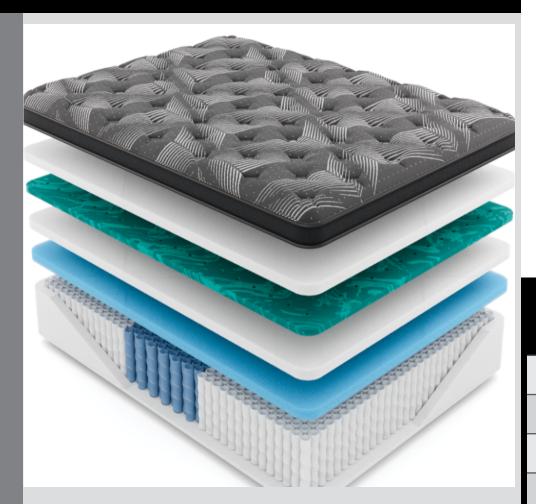

## **UNITY2 EURO TOP**

- Performance Moisture Wicking Fabric
- CoolTouch GEL Memory Foam
  - Ventilated, open-cell design: 12X more breathable than other nationally advertised memory foam products
  - $\diamond~$  Gel technology adds support and sleeps cooler
- 7 Series Wrapped Coil System
  - ◊ Virtually eliminates motion transfer between sleeper's
  - $\diamond~$  Personalized contouring to fit each sleeper's body
- Eco-Flex HD<sup>™</sup> Foam
  - ◊ Higher density for longer lasting comfort & support
  - ◊ Certi-Pur™ certified for healthy sleep & eco-friendly
- Tri-Zoned Foam Encasement Design
  - Reduces aches & pain with enhanced lumbar support
  - ♦ Supportive Edge Support & Increased Sleep Surface
- 20 Year Warranty