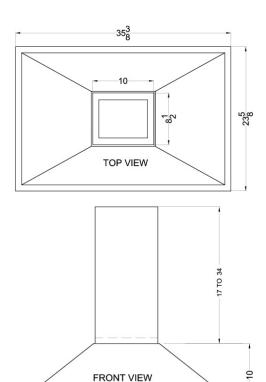

# **SEIH1536CV3**

32" x 35.38" x 23.63" (H x W x D)

36" wide island range hood in stainless steel, made in Spain with curved canopy style

### **SEIH1536CV3 Specifications:**

| Overview                      |                              |
|-------------------------------|------------------------------|
| Height of Cabinet             | 32.0" (81 cm)                |
| Width                         | 35.38" (90 cm)               |
| Depth                         | 23.63" (60 cm)               |
| Cabinet                       | Stainless Steel              |
| US Electrical Safety          | UL                           |
| Canadian Electrical<br>Safety | ULC                          |
| Weight                        | 33.0 lbs. (15 kg)            |
| Shipping Weight               | 35.0 lbs. (16 kg)            |
| Parts & Labor<br>Warranty     | 1 Year                       |
| Range Hood                    |                              |
| Installation                  | Island                       |
| Venting                       | Convertible w/ Filter<br>Set |
| Controls                      | Slide                        |
| Light                         | Yes                          |
| Number of Lights              | 2                            |
| Light Type                    | Halogen                      |
| Number of Fan<br>Speeds       | 3                            |
| Maximum Air<br>Movement       | 600.0 CFM                    |
|                               |                              |
| Minimum Height                | 32.5" (83 cm)                |