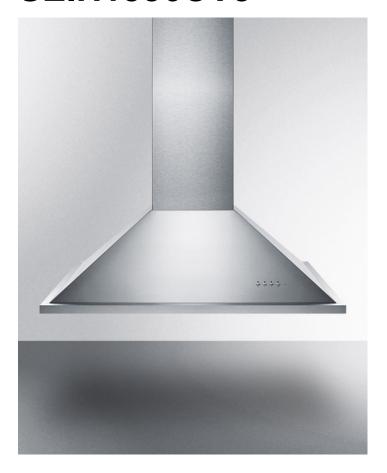

# **SEIH1536CV3**

32" x 35.38" x 23.63" (H x W x D)

36" wide island range hood in stainless steel, made in Spain with curved canopy style

#### **Highlights:**

Designed and manufactured in Spain for SUMMIT **PROFESSIONAL** 

Elegant style in brushed stainless steel

600 CFM blower preinstalled

#### **Product Features:**

| Stainless steel construction | Quality material with an elegant look in brushed stainless steel  High quality European motor is preinstalled for easy use        |  |
|------------------------------|-----------------------------------------------------------------------------------------------------------------------------------|--|
| 600 CFM blower               |                                                                                                                                   |  |
| Convertible with filter      | Designed for ducted use, this range hood can be used in recirculating (ductless) mode when you order SEHCFISL charcoal filter set |  |
| Aluminum cassette filters    | Dishwasher safe filters offer wide filtration area for better ventilation                                                         |  |
| Adjustable chimney height    | Chimney can extend from 27" to 44" for the perfect fit over your cooktop                                                          |  |
| Two 50W lights               | Includes two preinstalled bulbs                                                                                                   |  |
| Three-speed fan              | Offers more options for ventilation                                                                                               |  |
| European made                | Designed and manufactured in Spain with all UL-Listed components                                                                  |  |
| Timer function               | Set the unit to ventilate for a 15 minute interval that automatically turns off when complete                                     |  |