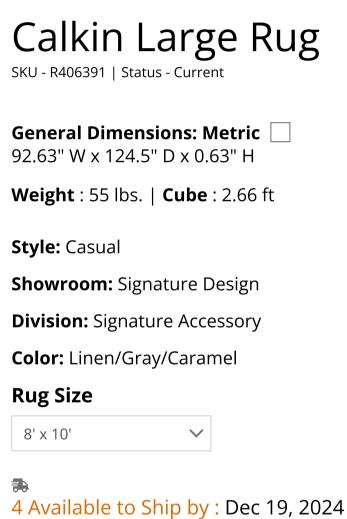

## **DIMENSIONS**

☐ General Dimensions: Metric

**Inches** : 92.63" W x 124.5" D x

0.63" H

**Carton:** 

**Inches** : 93.75" W x 7" D x 7" H

Express Shipped:

Inches

: 93.75" W x 7" D x 7" H

Weight : 55 lbs.
Cubes : 2.66 ft

**UPC** : 024052872484

Unit of EA Measure:
Qty Per 1
Carton:

Cover WOOL 80 & POLYESTER 20

Location: BodyCleaning NA - NotCode: ApplicableContents: Polyester 20% Wool 80%

**Weight**: 55 lbs. | **Cube**: 2.66 ft

**Get To Know Us** 

**Customer Care** 

**Get Inspired** 

Copyright © 2024 Ashley Furniture Industries, LLC

Website Information

Privacy | Legal Notices and Terms of Use