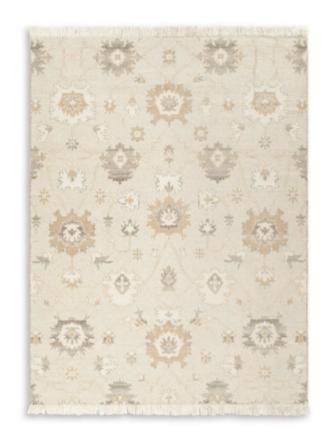

## PRODUCT DESCRIPTION

Bring modern life into balance with the rhythms and beauty of nature. This area rug has the vintage look of an heirloom. Blooming with graceful florals in neutral tones and surrounded by fringe edging, it adds style to any lounge space.

- Made of wool/polyester blend
- Handwoven
- Backed with cotton
- Due to the handcrafted nature of this product, some variations may occur
- Spot clean only
- Rug pad recommended
- Imported