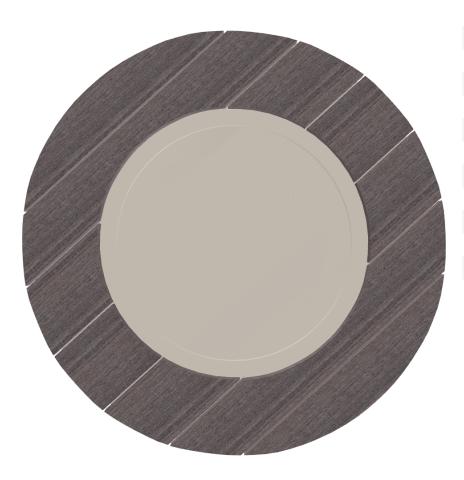

## RUSTIC FIRE TABLES 42" ROUND RUSTIC TOP FIRE TABLE

## **Specifications**

| Frame TypeTubular Aluminum / MGPRetail Warranty15 yearsContract Warranty3 yearsOverall Height23 inPackaged Weight124 lbsProduct Weight97 lbsCarton Cube36.9 ft3UPS-ableNoAssembly RequiredYesPack Count1 | Item Number              | 3F4DRX0                |
|----------------------------------------------------------------------------------------------------------------------------------------------------------------------------------------------------------|--------------------------|------------------------|
| Contract Warranty3 yearsOverall Height23 inPackaged Weight124 lbsProduct Weight97 lbsCarton Cube36.9 ft3UPS-ableNoAssembly RequiredYes                                                                   | Frame Type               | Tubular Aluminum / MGP |
| Overall Height 23 in Packaged Weight 124 lbs Product Weight 97 lbs Carton Cube 36.9 ft3 UPS-able No Assembly Required Yes                                                                                | Retail Warranty          | 15 years               |
| Packaged Weight 124 lbs Product Weight 97 lbs Carton Cube 36.9 ft3 UPS-able No Assembly Required Yes                                                                                                     | <b>Contract Warranty</b> | 3 years                |
| Product Weight 97 lbs  Carton Cube 36.9 ft3  UPS-able No  Assembly Required Yes                                                                                                                          | Overall Height           | 23 in                  |
| Carton Cube 36.9 ft3 UPS-able No Assembly Required Yes                                                                                                                                                   | Packaged Weight          | 124 lbs                |
| UPS-able No Assembly Required Yes                                                                                                                                                                        | Product Weight           | 97 lbs                 |
| Assembly Required Yes                                                                                                                                                                                    | Carton Cube              | 36.9 ft3               |
|                                                                                                                                                                                                          | UPS-able                 | No                     |
| Pack Count 1                                                                                                                                                                                             | <b>Assembly Required</b> | Yes                    |
|                                                                                                                                                                                                          | Pack Count               | 1                      |
|                                                                                                                                                                                                          | rack Count               | 1                      |