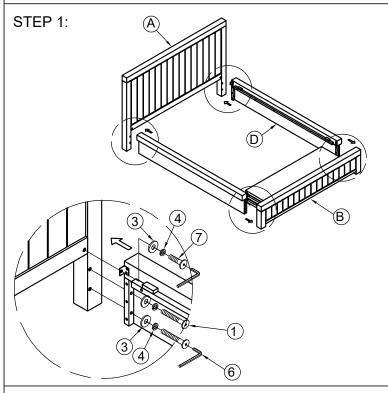

## HEATH FULL/QUEEN/ E.KING/ CAL KING STORAGE BED **ASSEMBLY INSTRUCTIONS**

A.- HEADBOARD: 1PC

#### **BOX #2:**

**B-FOOTBOARD: 1PC** 

**HARDWARE PACKED IN BOX #2** 

### **BOX #3:**

D - SIDE RAIL: 2PCS

E - CENTER RAIL: 1PC

1 ALLEN BOLT (8x60MM): 8PCS

(2) ALLEN BOLT (6x30MM): 5PCS

(5) WOOD SCREW (4x 30MM): 28PCS

(6) ALLEN KEY : 1PC

(7) ALLEN BOLT (8x 25MM): 4PCS