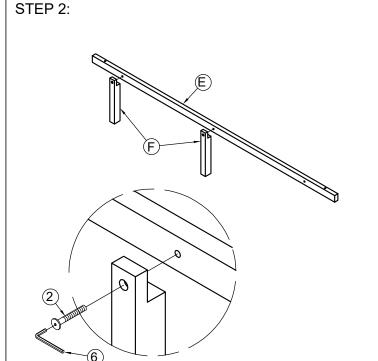

### **BOX #3:**

D - SIDE RAIL: 2PCS

E - CENTER RAIL: 1PC

1 ALLEN BOLT (8x60MM): 8PCS

(2) ALLEN BOLT (6x30MM): 5PCS

(5) WOOD SCREW (4x 30MM): 28PCS

(6) ALLEN KEY : 1PC

(7) ALLEN BOLT (8x 25MM): 4PCS