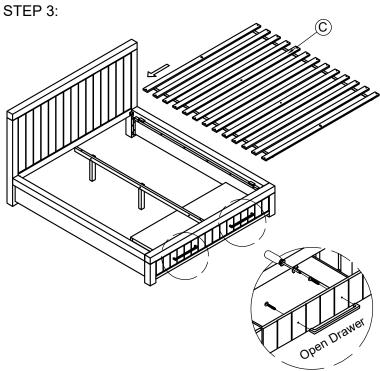

### **BOX #3:**

D - SIDE RAIL: 2PCS

E - CENTER RAIL: 1PC

1 ALLEN BOLT (8x60MM): 8PCS

(2) ALLEN BOLT (6x30MM): 5PCS

(5) WOOD SCREW (4x 30MM): 28PCS

(6) ALLEN KEY : 1PC

(7) ALLEN BOLT (8x 25MM): 4PCS