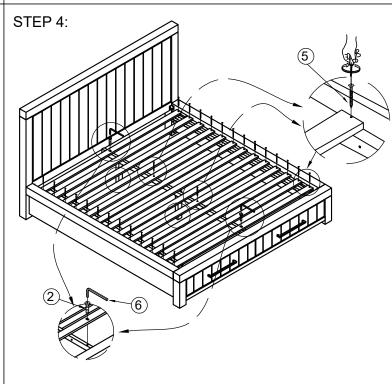

### **BOX #3:**

D - SIDE RAIL: 2PCS

E - CENTER RAIL: 1PC

1 ALLEN BOLT (8x60MM): 8PCS

(2) ALLEN BOLT (6x30MM): 5PCS

(5) WOOD SCREW (4x 30MM): 28PCS

(6) ALLEN KEY : 1PC

(7) ALLEN BOLT (8x 25MM): 4PCS