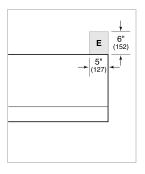

# **ELECTRICAL**

**NOTE:** Dimensions in parenthesis are in millimeters unless otherwise specified