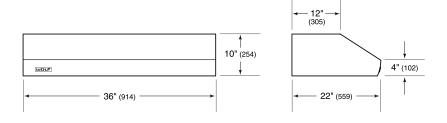

# **PRODUCT SPECIFICATIONS**

| Model                           | PW362210                 |
|---------------------------------|--------------------------|
| Dimensions                      | 36"W x 10"H x 22"D       |
| Weight                          | 44 lbs                   |
| Electrical Supply               | 110/120 VAC, 60 Hz       |
| Electrical Service              | 15 amp dedicated circuit |
| Discharge Location              | Vertical or Horizontal   |
| Discharge Dimensions            | Rectangle 14" x 3 1/4"   |
| Bottom of Hood to<br>Countertop | 30" to 36"               |

# **DIMENSIONS**