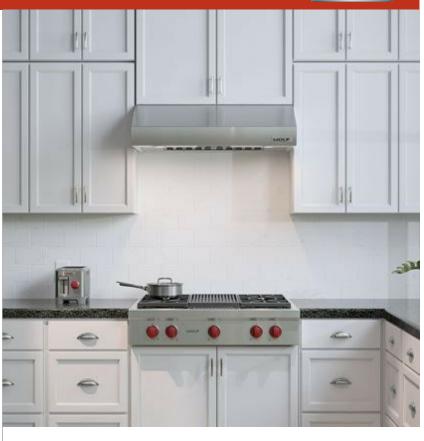

#### **FEATURES**

Breathe cleaner air and enjoy less greasy residue in your kitchen

Make a statement with a stainless professional look or opt for lower-profile "hidden" ventilation

Matches the same heavy-duty stainless-steel construction, hand-finished hemmed edges, and welded seams of all Sub-Zero, Wolf, and Cove products

Select from internal, in-line, or remote blower options (blower required)

Illuminates your cooking area with halogen lighting with two brightness settings

Rely on a heat sentry that automatically turns on the blower or increases its speed when exhaust temperatures exceed 200 degrees Fahrenheit

Minimizes the backward flow of cold air with backdraft transition