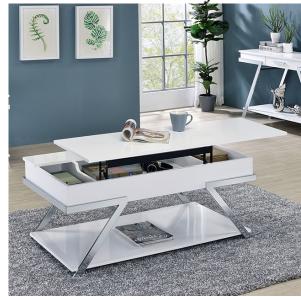

## **DETAILS:**

Each table is available individually, but they all display the same distinct visual geometry. The matching coffee, end, and sofa tables share an inspired design that incorporates durable steel frames finished in polished chrome, forming the legs of each piece. The table top and the open bottom shelf are both in a high gloss finish, complementing the chrome pretty nicely. Drawers are available, along with a lift top mechanism on the coffee table for extra storage and a more flexible piece.

Contemporary White/Chrome
Steel, Paper Veneer, Others Lift Top Design
Chrome Frame Storage Drawer
Ball Bearing Glides Open Bottom Shelf

High Gloss Finish

PRINT CLOSE