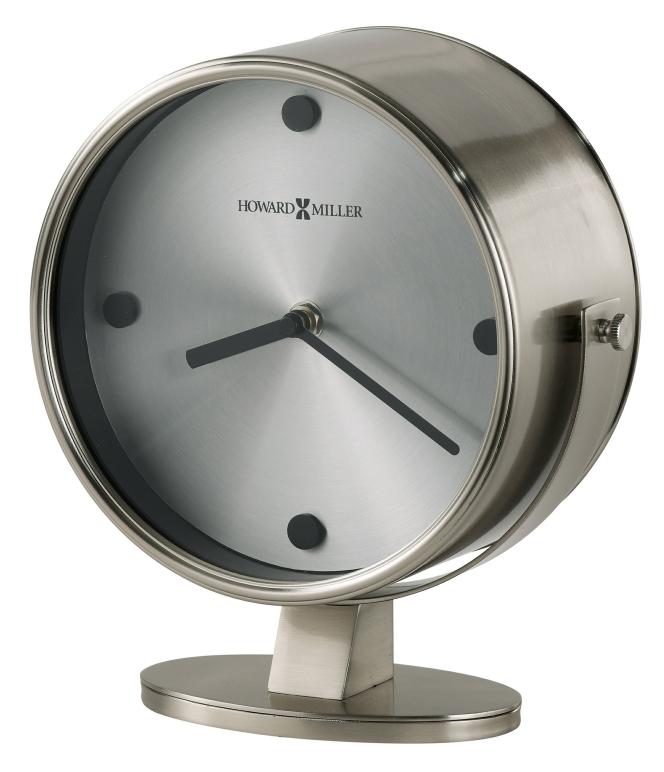

Enhancing life at home.™

| Name: GLEN ACCENT CLOCK |        | Seat Width      | 0.0   | Assembly Required    | No              |
|-------------------------|--------|-----------------|-------|----------------------|-----------------|
| SKU                     | 635241 | Seat Depth      | 0.0   | Can Ship UPS / Fedex | Yes             |
| Wood Finish             | Nickel | Seat Height     | 0.0   | Shipping Carton Coun | t 1             |
| Clock Movement          | Quartz | Arm Height      | 0.0   | Warranty             | 1 Year Warranty |
| Product Width           | 8.5    | Shipping Width  | 11.75 | -                    | •               |
| Product Depth           | 4.25   | Shipping Depth  | 11.5  |                      |                 |
| Product Height          | 9.0    | Shipping Height | 6.25  |                      |                 |
| Product Weight          | 4.0    | Shipping Weight | 6.16  |                      |                 |
| _                       |        |                 | <br>  |                      |                 |