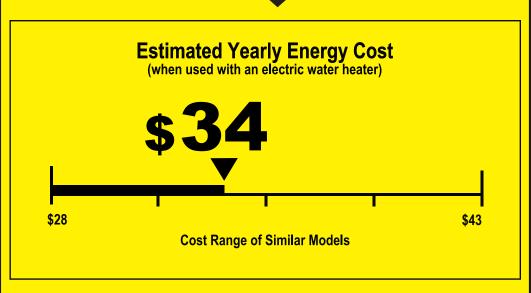

## Dishwasher Capacity: Standard SHARP ELECTRONICS CORPORATION Models SDW6504MS

240 kWh

**Estimated Yearly Electricity Use** 

**\$24** 

Estimated Yearly Energy Cost (when used with a natural gas water heater)

Your cost will depend on your utility rates and use.

- Cost range based only on standard capacity models.
- Estimated energy cost based on four wash loads a week and a national average electricity cost of 14 cents per kWh and natural gas cost of \$1.21 per therm.
- For more information, visit www.flc.gov/energy.