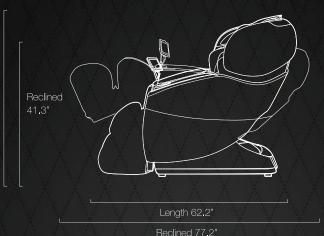

#### **BE FLEXIBLE**

Relax and loosen your muscles and joints

Weight Capacity: 265lbs Product Weight: 276lbs

Cappuccino & Pearl White Espresso & (CZ-710-7930) Pearl White

Burgundy & Pearl Black

Black & Pearl Black (CZ-710-2929)