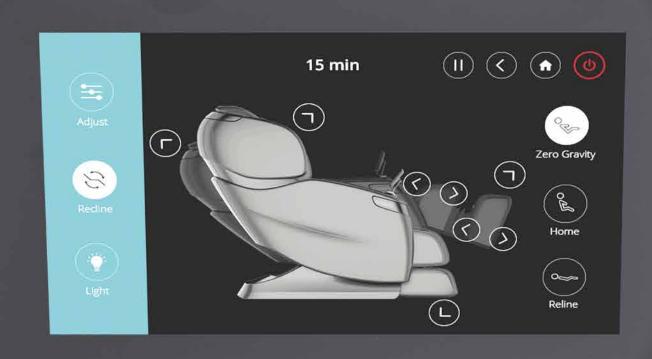

# 4D L-Track Massage Massages from Head to Toe.

The Cozzia Qi™ SE is a 4D L-Track smart massage chair that combines cutting-edge technology and imaginative design to provide you with world-class relaxation.