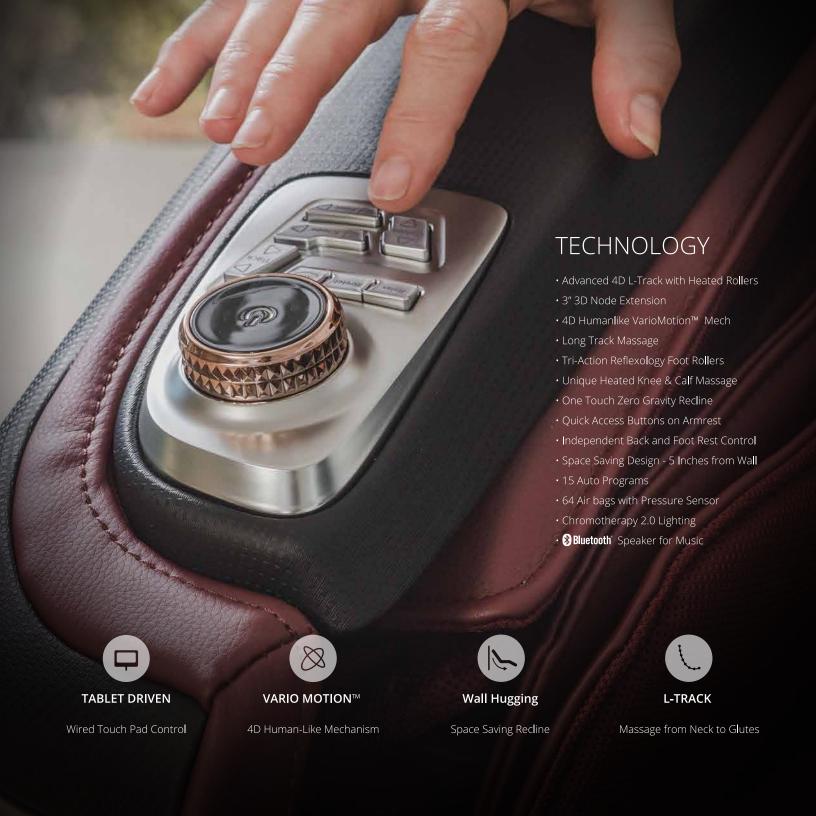

# 4D L-Track Massage Massages from Head to Toe.

The Cozzia Qi™ SE is a 4D L-Track smart massage chair that combines cutting-edge technology and imaginative design to provide you with world-class relaxation.