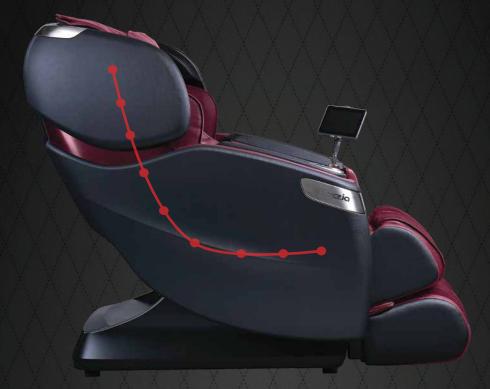

# 4D L-Track Massage Massages from Head to Toe.

The Cozzia Qi™ SE is a 4D L-Track smart massage chair that combines cutting-edge technology and imaginative design to provide you with world-class relaxation.