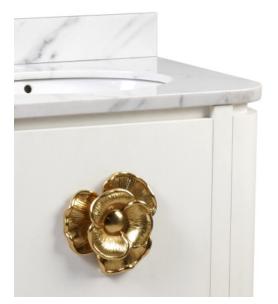

Item Weight: 159 lbs.

The impressively sized brass flower pull on the Briallen 30" White Vanity is a stunning ornamentation that contrasts the cerused white finish. The interior has one adjustable shelf and there is an optional wood tray that attaches to the inside of the door. The white Carrara marble top is fitted with a white oval undermount sink. Other fine design attributes include soft-close door hinges and a matching marble backsplash.