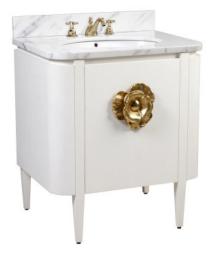

## Briallen 30" White Vanity with Oval Undermount Sink

New

Overall: 30"w x 23"d x 34"h

Finish: Cerused White / Natural / White / Polished Brass Materials: White Oak Solids & Veneers / Carrara Marble / Vitreous China / Brass

Item Weight: 159 lbs.

The impressively sized brass flower pull on the Briallen 30" White Vanity is a stunning ornamentation that contrasts the cerused white finish. The interior has one adjustable shelf and there is an optional wood tray that attaches to the inside of the door. The white Carrara marble top is fitted with a white oval undermount sink. Other fine design attributes include soft-close door hinges and a matching marble backsplash.