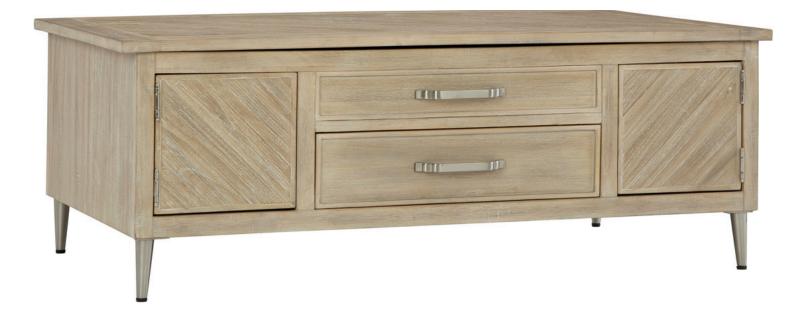

## LIFT TOP COCKTAIL TABLE

Maddox Collection

\*\* For certain components, aspenhome uses certain construction materials when needed such as engineered wood to increase ease of use, safety, and value.

| Sku       | Desc                    | Finish   | W'' | <b>H</b> " | <b>D</b> " |
|-----------|-------------------------|----------|-----|------------|------------|
| I644-9100 | Lift Top Cocktail Table | Biscotti | 50  | 18         | 28         |

Product dimensions include moulding and are rounded up.

Adjustable/Removable Shelves: Gives you the flexibility to customize the space to suit you.

**Pullout Lift Top**: The top lifts up and forward creating a versatile work surface so you can surf the web or eat dinner while relaxing on your couch.