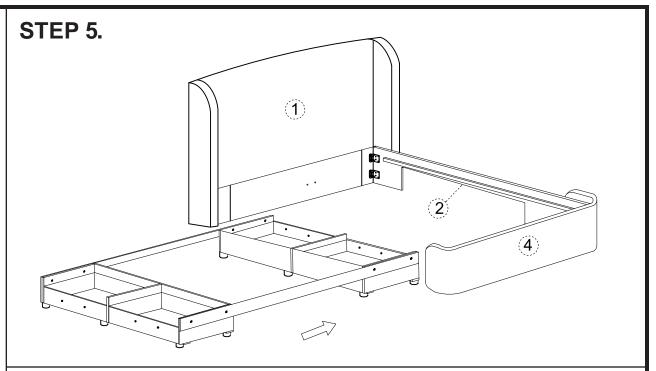

# **ASSEMBLY INSTRUCTIONS.**

SOPHIA QUEEN BED BROWN
RN-1152-03-0



THANK YOU FOR YOUR PURCHASE!



#### NOTES.

Thank you for purchasing this quality product! Be sure to check all packing material carefully for small part that may have come loose inside the carton during shipping.





#### NOTES.

Thank you for purchasing this quality product! Be sure to check all packing material carefully for small part that may have come loose inside the carton during shipping.





#### NOTES.

Thank you for purchasing this quality product! Be sure to check all packing material carefully for small part that may have come loose inside the carton during shipping.







#### NOTES.

Thank you for purchasing this quality product! Be sure to check all packing material carefully for small part that may have come loose inside the carton during shipping.





## NOTES.

Thank you for purchasing this quality product! Be sure to check all packing material carefully for small part that may have come loose inside the carton during shipping.







#### NOTES.

Thank you for purchasing this quality product! Be sure to check all packing material carefully for small part that may have come loose inside the carton during shipping.

**CAUTION:** The item is heavy, assembly should be performed by two people.







Warning: When you need to move the bed please lift it, do not drag it.