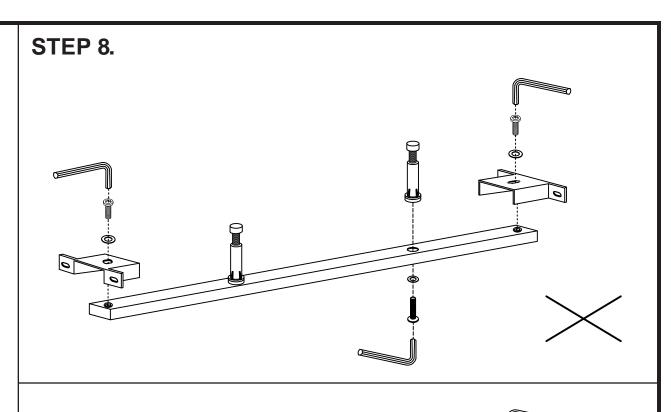

come loose inside the carton during shipping.





#### NOTES.

Thank you for purchasing this quality product! Be sure to check all packing material carefully for small part that may have come loose inside the carton during shipping.





#### NOTES.

Thank you for purchasing this quality product! Be sure to check all packing material carefully for small part that may have come loose inside the carton during shipping.







#### NOTES.

Thank you for purchasing this quality product! Be sure to check all packing material carefully for small part that may have come loose inside the carton during shipping.





## NOTES.

Thank you for purchasing this quality product! Be sure to check all packing material carefully for small part that may have come loose inside the carton during shipping.







#### NOTES.

Thank you for purchasing this quality product! Be sure to check all packing material carefully for small part that may have come loose inside the carton during shipping.

**CAUTION:** The item is heavy, assembly should be performed by two people.







Warning: When you need to move the bed please lift it, do not drag it.