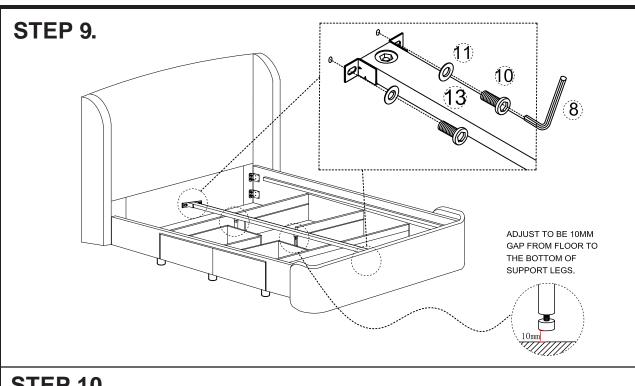

# **ASSEMBLY INSTRUCTIONS.**

SOPHIA QUEEN BED BROWN
RN-1152-03-0

THANK YOU FOR YOUR PURCHASE!