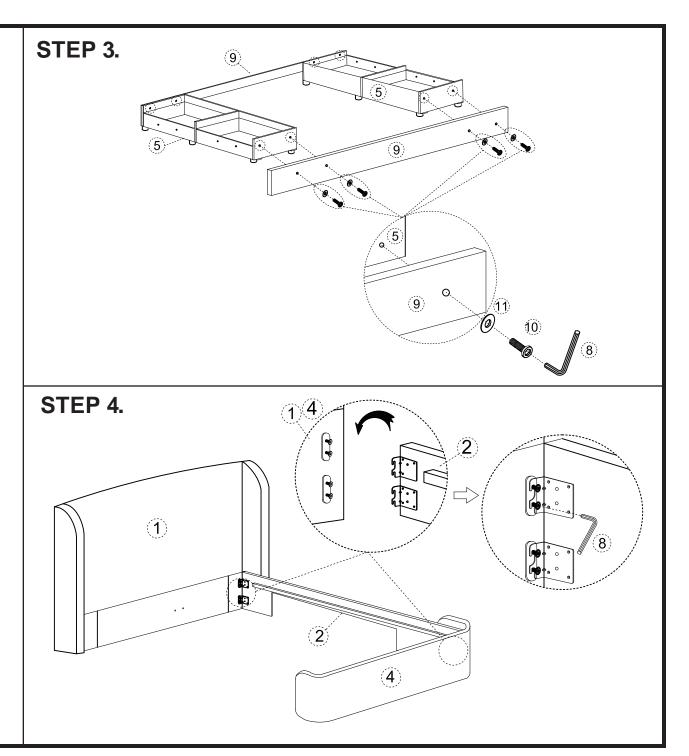

# **ASSEMBLY INSTRUCTIONS.**

SOPHIA QUEEN BED BROWN
RN-1152-03-0



THANK YOU FOR YOUR PURCHASE!



#### NOTES.

Thank you for purchasing this quality product! Be sure to check all packing material carefully for small part that may have come loose inside the carton during shipping.





#### NOTES.

Thank you for purchasing this quality product! Be sure to check all packing material carefully for small part that may have come loose inside the carton during shipping.





#### NOTES.

Thank you for purchasing this quality product! Be sure to check all packing material carefully for small part that may have come loose inside the carton during shipping.







#### NOTES.

Thank you for purchasing this quality product! Be sure to check all packing material carefully for small part that may have come loose inside the carton during shipping.





## NOTES.

Thank you for purchasing this quality product! Be sure to check all packing material carefully for small part that may have come loose inside the carton during shipping.







#### NOTES.

Thank you for purchasing this quality product! Be sure to check all packing material carefully for small part that may have come loose inside the carton during shipping.

**CAUTION:** The item is heavy, assembly shoul