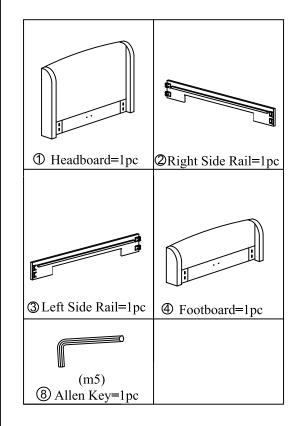

# **ASSEMBLY INSTRUCTIONS.**

SOPHIA QUEEN BED BROWN
RN-1152-03-0



THANK YOU FOR YOUR PURCHASE!



#### NOTES.

Thank you for purchasing this quality product! Be sure to check all packing material carefully for small part that may have come loose inside the carton during shipping.





#### NOTES.

Thank you for purchasing this quality product! Be sure to check all packing material carefully for small part that may have come loose inside the carton during shipping.





#### NOTES.

Thank you for purchasing this quality product! Be sure to check all packing material carefully for small part that may have come loose inside the carton during shipping.







#### NOTES.

Thank you for purchasing this quality product! Be sure to check all packing material carefully for small part that may have come loose inside the carton during shipping.





## NOTES.

Thank you for purchasing this quality product! Be sure to check all packing material carefully for small part that may have come loose inside the carton during shipping.







#### NOTES.

Thank you for purchasing this quality product! Be sure to check all packing material carefully for small part that may have come loose inside the carton during shipping.

**CAUTION:** The item is heavy, assembly should