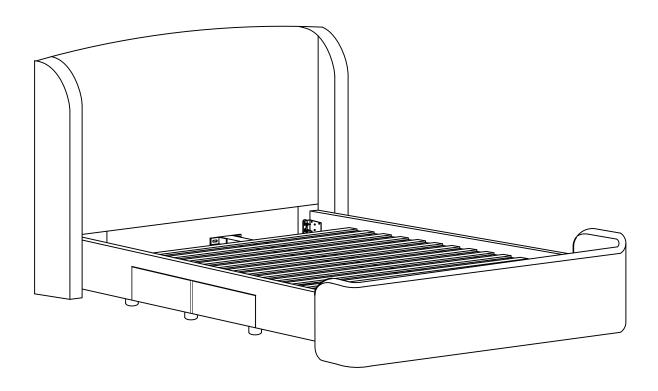

# **ASSEMBLY INSTRUCTIONS.**

SOPHIA QUEEN BED BROWN
RN-1152-03-0

THANK YOU FOR YOUR PURCHASE!