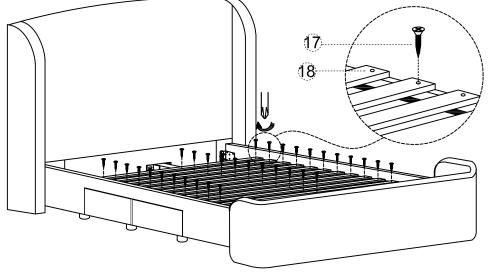

# **ASSEMBLY INSTRUCTIONS.**

SOPHIA QUEEN BED BROWN
RN-1152-03-0

THANK YOU FOR YOUR PURCHASE!