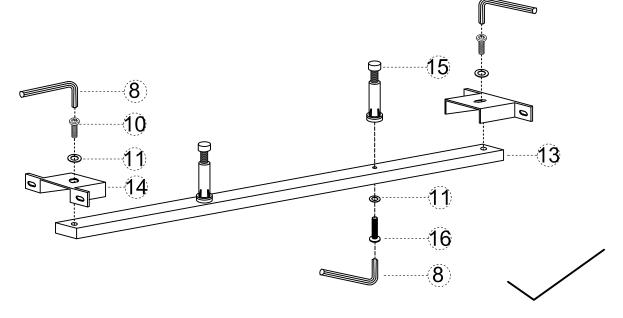

# **ASSEMBLY INSTRUCTIONS.**

SOPHIA QUEEN BED BROWN
RN-1152-03-0

THANK YOU FOR YOUR PURCHASE!