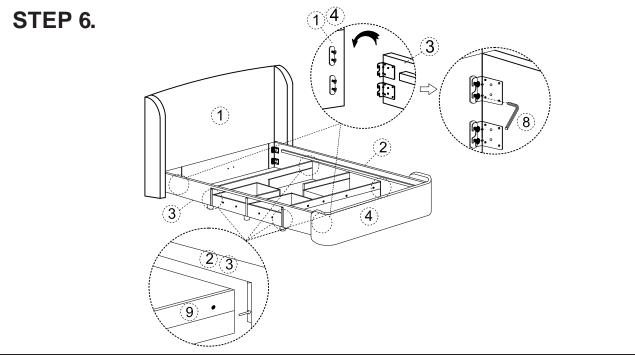

# **ASSEMBLY INSTRUCTIONS.**

SOPHIA QUEEN BED BROWN
RN-1152-03-0



THANK YOU FOR YOUR PURCHASE!



#### NOTES.

Thank you for purchasing this quality product! Be sure to check all packing material carefully for small part that may have come loose inside the carton during shipping.





#### NOTES.

Thank you for purchasing this quality product! Be sure to check all packing material carefully for small part that may have come loose inside the carton during shipping.





#### NOTES.

Thank you for purchasing this quality product! Be sure to check all packing material carefully for small part that may have come loose inside the carton during shipping.







#### NOTES.

Thank you for purchasing this quality product! Be sure to check all packing material carefully for small part that may have come loose inside the carton during shipping.





## NOTES.

Thank you for purchasing this quality product! Be sure to check all packing material carefully for small part that may have come loose inside the carton during shipping.







#### NOTES.

Thank you for purchasing this quality product! Be sure to check all packing material carefully for small part that may have come loose inside the carton during shipping.

**CAUTION:** The item is heavy, assembly should be performed by two people.







Warning: When you need to move the bed please lift it, do not drag it.