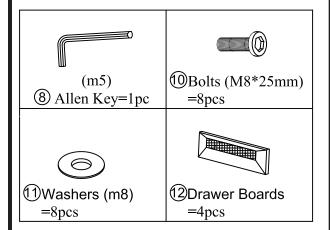

# **ASSEMBLY INSTRUCTIONS.**

SOPHIA QUEEN BED BROWN
RN-1152-03-0



THANK YOU FOR YOUR PURCHASE!



#### NOTES.

Thank you for purchasing this quality product! Be sure to check all packing material carefully for small part that may have come loose inside the carton during shipping.





#### NOTES.

Thank you for purchasing this quality product! Be sure to check all packing material carefully for small part that may have come loose inside the carton during shipping.





#### NOTES.

Thank you for purchasing this quality product! Be sure to check all packing material carefully for small part that may have come loose inside the carton during shipping.







#### NOTES.

Thank you for purchasing this quality product! Be sure to check all packing material carefully for small part that may have come loose inside the carton during shipping.





## NOTES.

Thank you for purchasing this quality product! Be sure to check all packing material carefully for small part that may have come loose inside the carton during shipping.







#### NOTES.

Thank you for purchasing this quality product! Be sure to check all packing material carefully for small part that may have come loose inside the carton during shipping.

**CAUTION:** The item is heavy, assembly should be performed by two people.







Warning: When you need to move the bed please lift it, do not drag it.