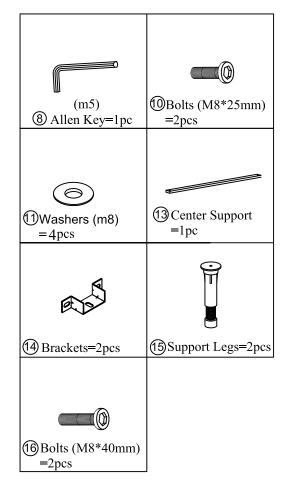

RN-1152-03-0



THANK YOU FOR YOUR PURCHASE!



#### NOTES.

Thank you for purchasing this quality product! Be sure to check all packing material carefully for small part that may have come loose inside the carton during shipping.





#### NOTES.

Thank you for purchasing this quality product! Be sure to check all packing material carefully for small part that may have come loose inside the carton during shipping.





#### NOTES.

Thank you for purchasing this quality product! Be sure to check all packing material carefully for small part that may have come loose inside the carton during shipping.







#### NOTES.

Thank you for purchasing this quality product! Be sure to check all packing material carefully for small part that may have come loose inside the carton during shipping.





## NOTES.

Thank you for purchasing this quality product! Be sure to check all packing material carefully for small part that may have come loose inside the carton during shipping.







#### NOTES.

Thank you for purchasing this quality product! Be sure to check all packing material carefully for small part that may have come loose inside the carton during shipping.

**CAUTION:** The item is heavy, assembly should be performed by two people.







Warning: When you need to move the bed please lift it, do not drag it.