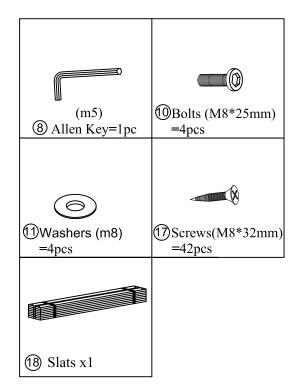

# **ASSEMBLY INSTRUCTIONS.**

SOPHIA QUEEN BED BROWN
RN-1152-03-0

THANK YOU FOR YOUR PURCHASE!